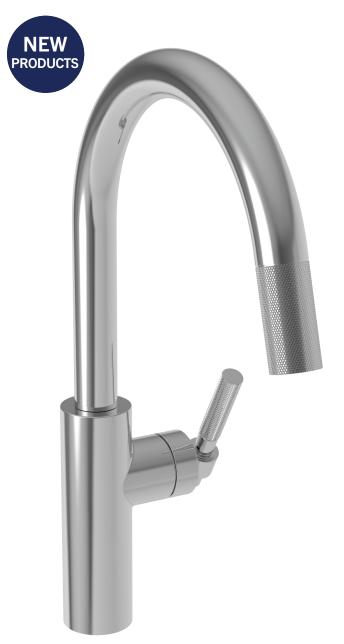

Every detail of the Muncy Collection delicately intersects the gap between creativity and artisan manufacturing. The artistry of the knurled elements perfectly complement the clean, contemporary canvas. This industrial fusion pairs a distinctive knurled handle and engine shell with a simplistically beautiful bent tube spout, exemplifying stunning craftsmanship.

3290-5113 Pull-Down Kitchen Faucet

3290-5223 Prep/Bar Pull-Down Faucet

**3290-5603** Hot and Cold Water Dispenser

**3290-5613**Hot Water Dispenser

**3290-5811** Disposer Switch

3290-5503 Pot Filler - Wall Mount