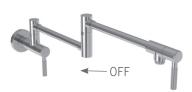

3290-5113 Pull-Down Kitchen Faucet

3290-5223 Prep/Bar Pull-Down Faucet

**3290-5603** Hot and Cold Water Dispenser

**3290-5613**Hot Water Dispenser

**3290-5811** Disposer Switch

3290-5503 Pot Filler - Wall Mount