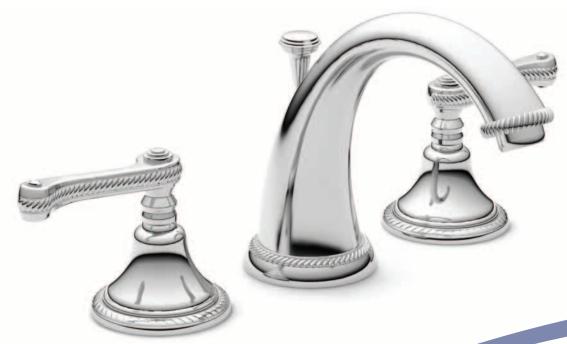

## NEWPORT BRASS®

Flawless Beauty. From Faucet to Finish.™

Amisa 1020/26
Reminiscent of English Country living, a cottage or manor, composed of simple, subtle curves that flow from faucet to handle.