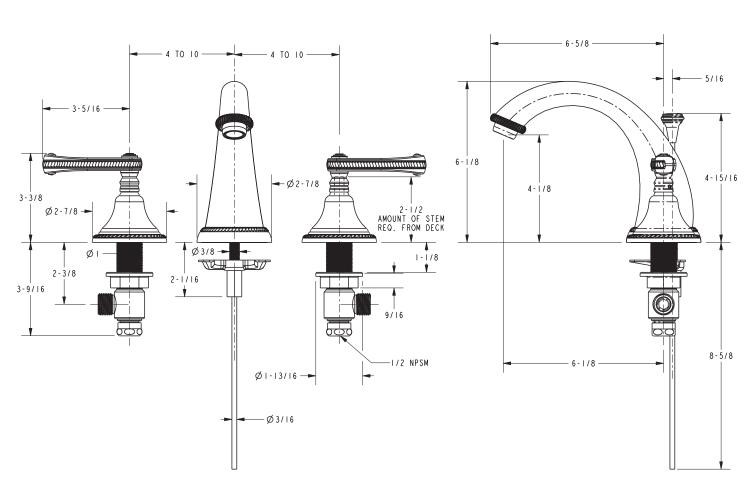

## NEWPORT BRASS®

Flawless Beauty. From Faucet to Finish.™

Amisa 1020/26
Reminiscent of English Country living, a cottage or manor, composed of simple, subtle curves that flow from faucet to handle.