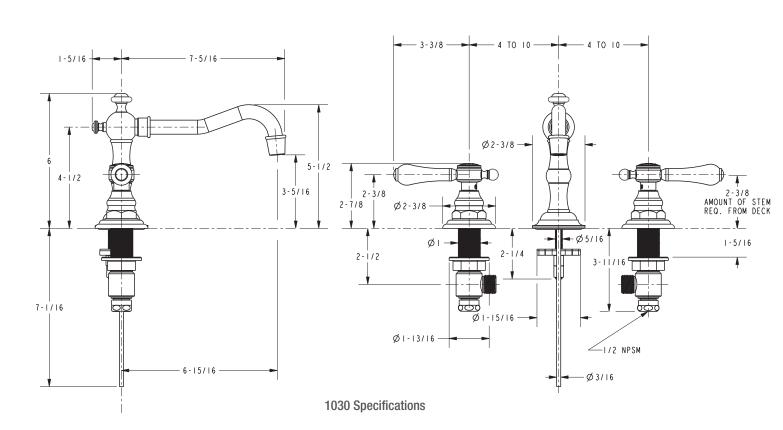

## NEWPORT BRASS®

Flawless Beauty. From Faucet to Finish.™

**Chesterfield** 1030/08A Ornate, yet elegant design reflects old world craftsmanship and traditional styling; reminiscent of yesteryear.