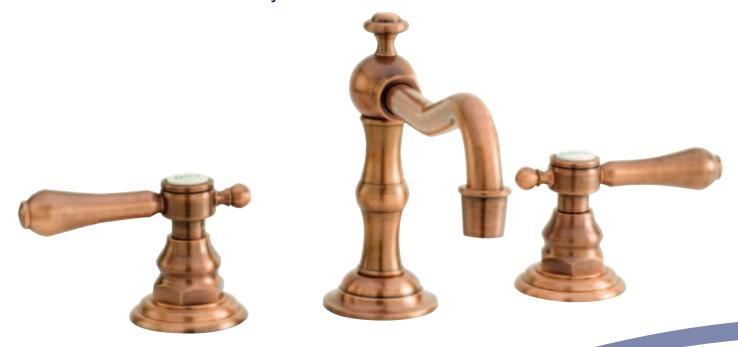

## NEWPORT BRASS®

Flawless Beauty. From Faucet to Finish.™

**Chesterfield** 1030/08A Ornate, yet elegant design reflects old world craftsmanship and traditional styling; reminiscent of yesteryear.