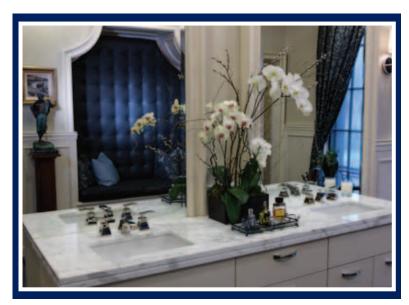

## THE FINISHING TOUCH

**Newport Brass** handcrafts timeless classics that transform the everyday kitchen or bath into beautiful rooms of distinction. From Art Deco to Victorian, New Classic to Contemporary, Newport offers endless design choices, with 26 unique finishes to customize your bath, shower and kitchen experience. Design continuity is complete with matched fittings and hardware that complement our versatile collections of faucet, shower and bathroom accessories. With Newport Brass, your choices are endless, your visions are realized and your design is uncompromised.