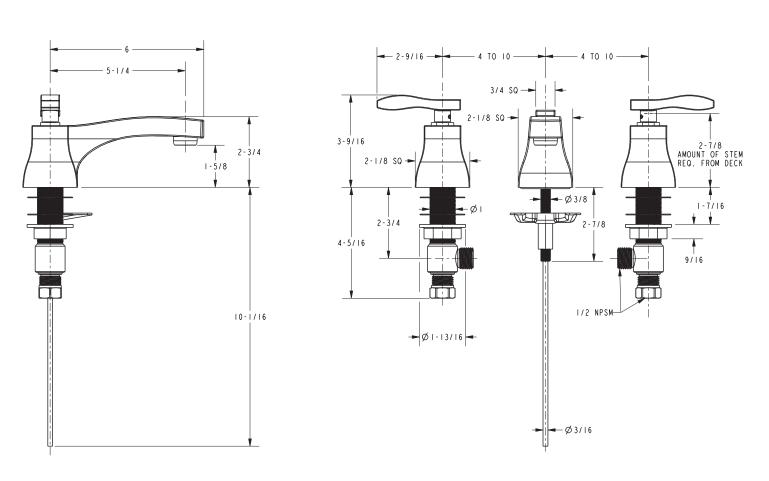

## Colorado 1040/15S A Southwestern Collection inspired by the vivid design landscape of the Rocky Mountains on the West and Great Plains on the East.