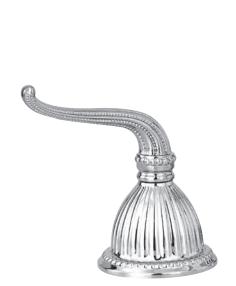

## NEWPORT BRASS®

Flawless Beauty. From Faucet to Finish.™

Alexandria 1090/26 Reminiscent of the Royal Palaces of Ancient Egypt, this traditional series reflects the opulent design of Mediterranean architecture.