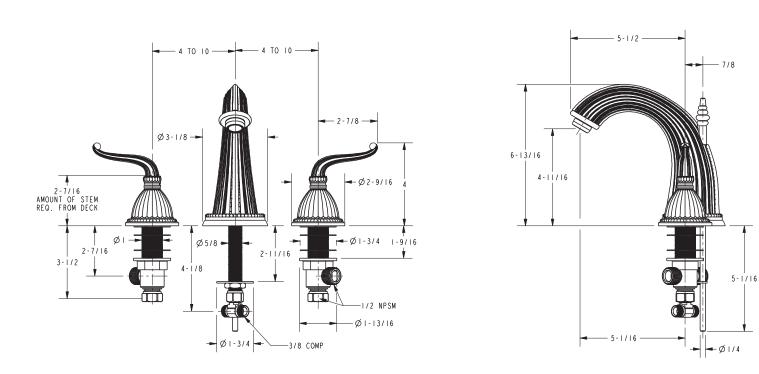

## NEWPORT BRASS®

Flawless Beauty. From Faucet to Finish.™

Alexandria 1090/26 Reminiscent of the Royal Palaces of Ancient Egypt, this traditional series reflects the opulent design of Mediterranean architecture.