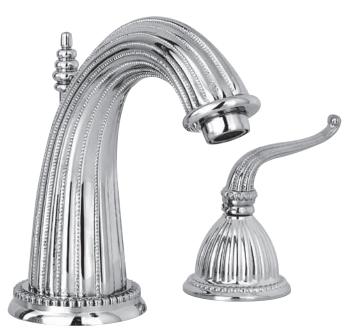

## NEWPORT BRASS®

Flawless Beauty. From Faucet to Finish.™

Alexandria 1090/26 Reminiscent of the Royal Palaces of Ancient Egypt, this traditional series reflects the opulent design of Mediterranean architecture.