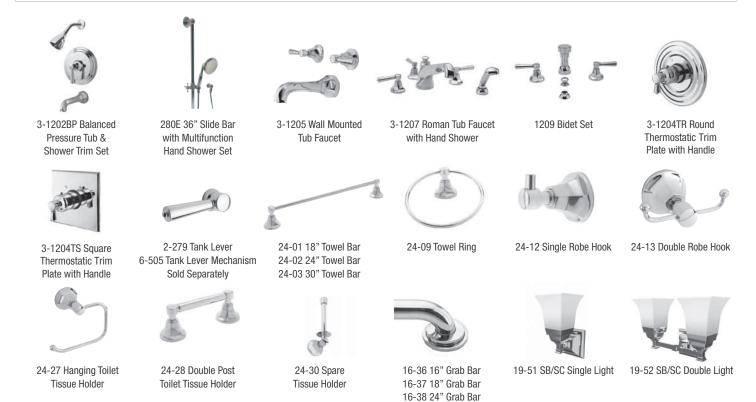

## Metropole Series Complimentary Products

2 - 1

10-3/8

5-5/8

|-7/|6

To view more coordinated shelving, lighting, consoles and other accessories, please visit www.newportbrass.com

3-3/8

Ø2-3/8