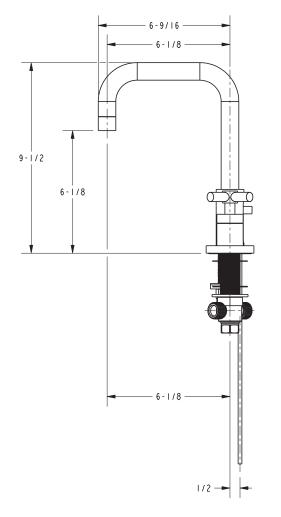

Contemporary, Newport offers endless design choices, with 26 unique finishes to customize your bath, shower and kitchen experience. Design continuity is complete with matched fittings and hardware that complement our versatile collections of faucet, shower and bathroom accessories. With Newport Brass, your choices are endless, your visions are realized and your design is uncompromised.



#### East Square Series Complimentary Products



16-27 Hanging Toilet **Tissue Holder** 



Toilet Tissue Holder

16-30 Spare Toilet **Tissue Holder** 

10-34 24" Hotel Shelf with Towel Bar

16-36 16" Grab Bar 16-37 18" Grab Bar 16-38 24" Grab Bar 16-40 36" Grab Bar

16-51CC Single Light

#### To view more coordinated shelving, lighting, consoles and other accessories, please visit www.newportbrass.com





#### **1400 Specifications**