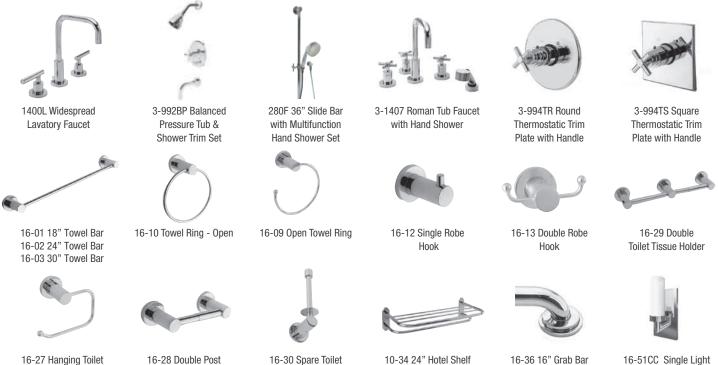

#### East Square Series Complimentary Products

16-27 Hanging Toilet **Tissue Holder** 

Toilet Tissue Holder

16-30 Spare Toilet **Tissue Holder** 

10-34 24" Hotel Shelf with Towel Bar

16-36 16" Grab Bar 16-37 18" Grab Bar 16-38 24" Grab Bar 16-40 36" Grab Bar

16-51CC Single Light