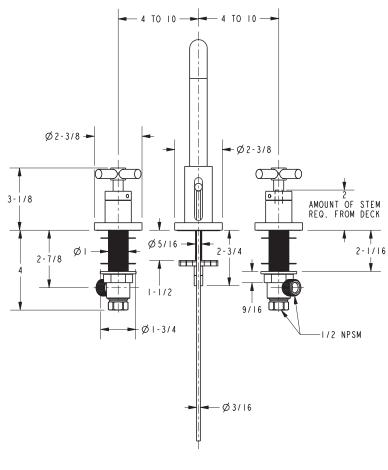

ntemporary, Newport offers endless design choices, with 26 unique finishes to customize your bath, shower and kitchen experience. Design continuity is complete with matched fittings and hardware that complement our versatile collections of faucet, shower and bathroom accessories. With Newport Brass, your choices are endless, your visions are realized and your design is uncompromised.



#### East Square Series Complimentary Products



16-27 Hanging Toilet **Tissue Holder** 



Toilet Tissue Holder

16-30 Spare Toilet **Tissue Holder** 

10-34 24" Hotel Shelf with Towel Bar

16-36 16" Grab Bar 16-37 18" Grab Bar 16-38 24" Grab Bar 16-40 36" Grab Bar

16-51CC Single Light

#### To view more coordinated shelving, lighting, consoles and other accessories, please visit www.newportbrass.com





#### **1400 Specifications**