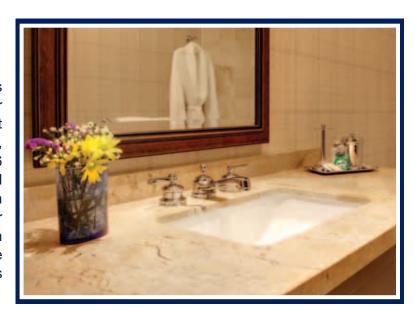

## THE FINISHING TOUCH

**Newport Brass** handcrafts timeless classics that transform the everyday kitchen or bath into beautiful rooms of distinction. From Art Deco to Victorian, New Classic to Contemporary, Newport offers endless design choices, with 26 unique finishes to customize your bath, shower and kitchen experience. Design continuity is complete with matched fittings and hardware that complement our versatile collections of faucet, shower and bathroom accessories. With Newport Brass, your choices are endless, your visions are realized and your design is uncompromised.