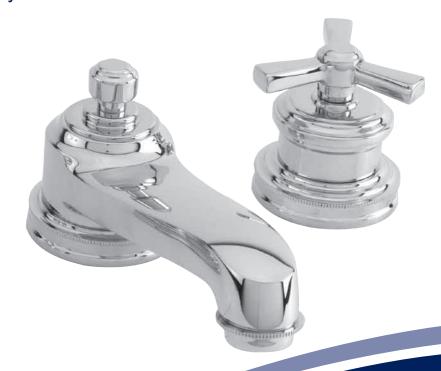

## NEWPORT BRASS®

Flawless Beauty. From Faucet to Finish."

Miro 1600/26
This unique collection consists of subtle designs that deliver classical and symmetrical elegance.