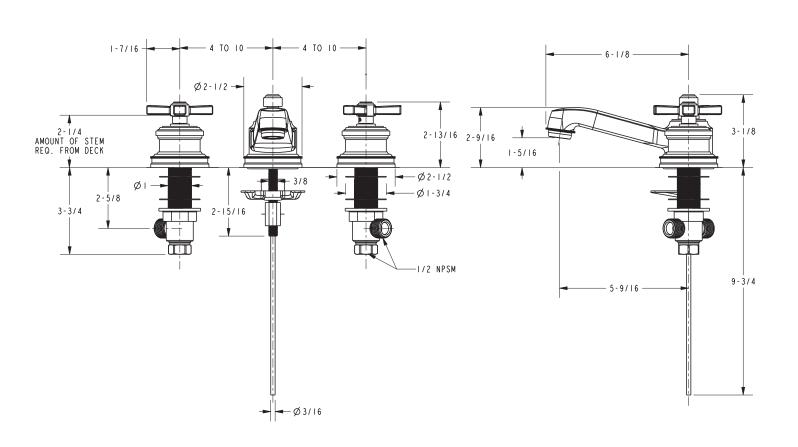

## NEWPORT BRASS®

Flawless Beauty. From Faucet to Finish."

Miro 1600/26
This unique collection consists of subtle designs that deliver classical and symmetrical elegance.