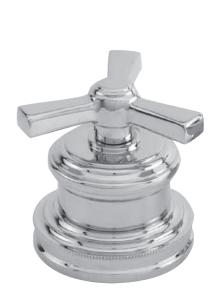

## NEWPORT BRASS®

Flawless Beauty. From Faucet to Finish."

Miro 1600/26
This unique collection consists of subtle designs that deliver classical and symmetrical elegance.