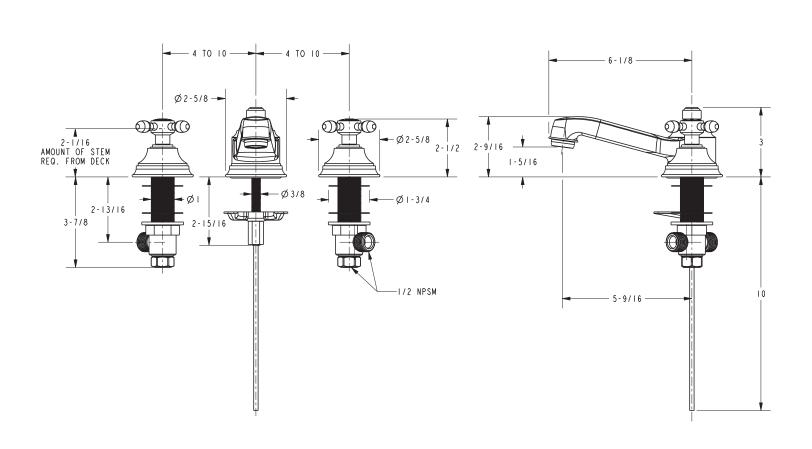

adding balance and movement to high quality faucet design.

THE FINISHING TOUCH

**Newport Brass** handcrafts timeless classics that transform the everyday kitchen or bath into beautiful rooms of distinction. From Art Deco to Victorian, New Classic to Contemporary, Newport offers endless design choices, with 26 unique finishes to customize your bath, shower and kitchen experience. Design continuity is complete with matched fittings and hardware that complement our versatile collections of faucet, shower and bathroom accessories. With Newport Brass, your choices are endless, your visions are realized and your design is uncompromised.



## Astaire Series Complimentary Products



To view more coordinated shelving, lighting, consoles and other accessories, please visit www.newportbrass.com