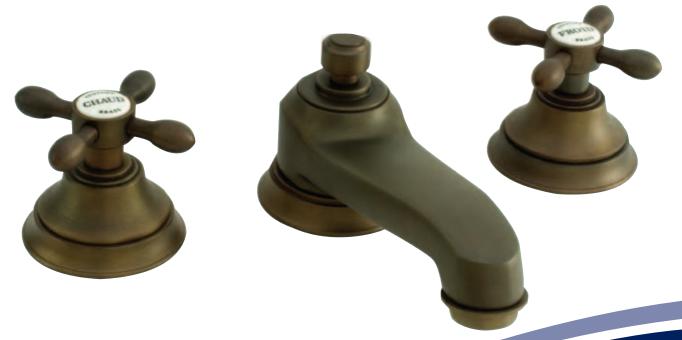

## NEWPORT BRASS®

Flawless Beauty. From Faucet to Finish.™

**Astaire** 1640/07 Art Deco inspired series is executed beautifully, adding balance and movement to high quality faucet design.

THE FINISHING TOUCH