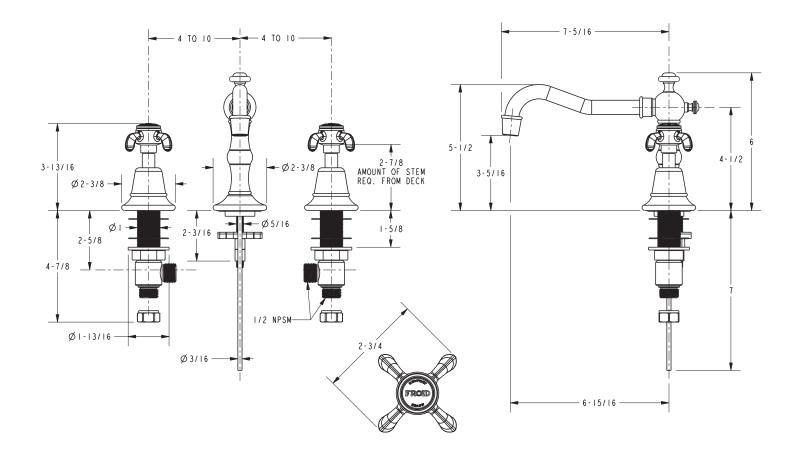

s** handcrafts timeless classics that transform the everyday kitchen or bath into beautiful rooms of distinction. From Art Deco to Victorian, New Classic to Contemporary, Newport offers endless design choices, with 26 unique finishes to customize your bath, shower and kitchen experience. Design continuity is complete with matched fittings and hardware that complement our versatile collections of faucet, shower and bathroom accessories. With Newport Brass, your choices are endless, your visions are realized and your design is uncompromised.



2001 Carnegie Ave. Santa Ana, CA 92705 • t: 949.417.5207 f: 949.417.5208 • newportbrass.com

### Virginia Series Complimentary Products



To view more coordinated shelving, lighting, consoles and other accessories, please visit www.newportbrass.com



#### **1690 Specifications**