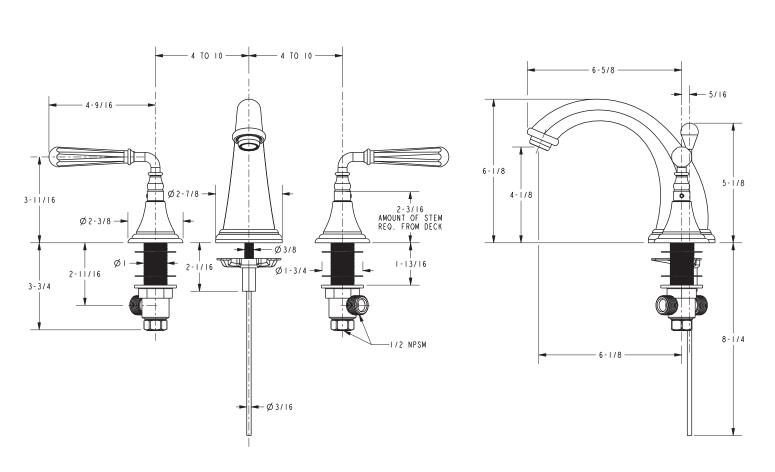

## Bevelle 1740/26

The subtle and gentle curves delivers a warm and welcoming design element reminiscent of Southern charm and hospitality.