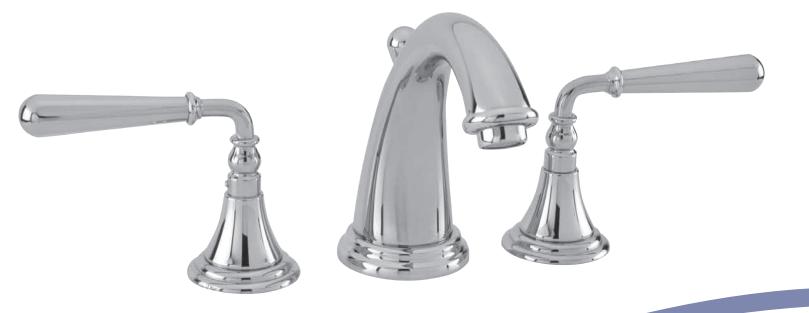

## Bevelle 1740/26

The subtle and gentle curves delivers a warm and welcoming design element reminiscent of Southern charm and hospitality.