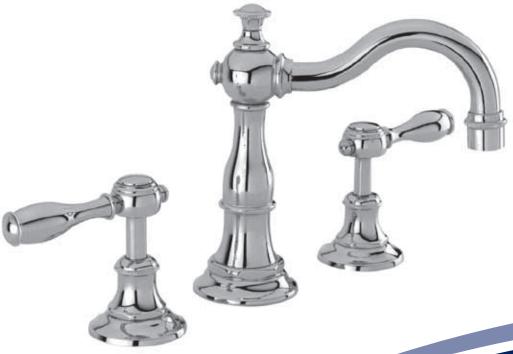

## Victoria 1770/26

Add the most inspiring, dramatic feature to your traditional bathroom design with authentic, Victorian Era inspiration.