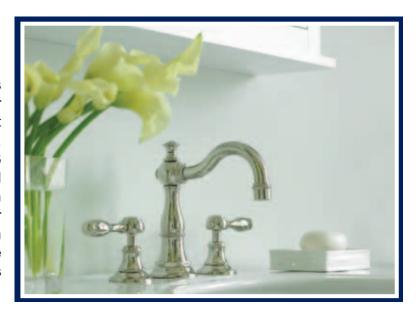

## Victoria 1770/26

Add the most inspiring, dramatic feature to your traditional bathroom design with authentic, Victorian Era inspiration.

## THE FINISHING TOUCH

**Newport Brass** handcrafts timeless classics that transform the everyday kitchen or bath into beautiful rooms of distinction. From Art Deco to Victorian, New Classic to Contemporary, Newport offers endless design choices, with 26 unique finishes to customize your bath, shower and kitchen experience. Design continuity is complete with matched fittings and hardware that complement our versatile collections of faucet, shower and bathroom accessories. With Newport Brass, your choices are endless, your visions are realized and your design is uncompromised.