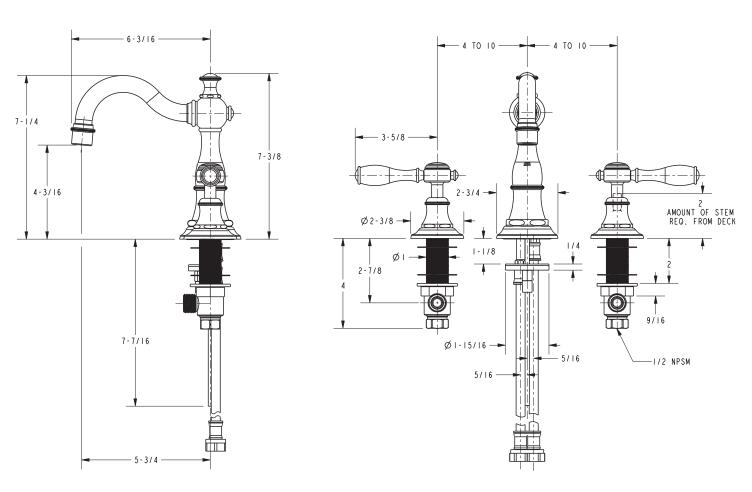

## Victoria 1770/26

Add the most inspiring, dramatic feature to your traditional bathroom design with authentic, Victorian Era inspiration.