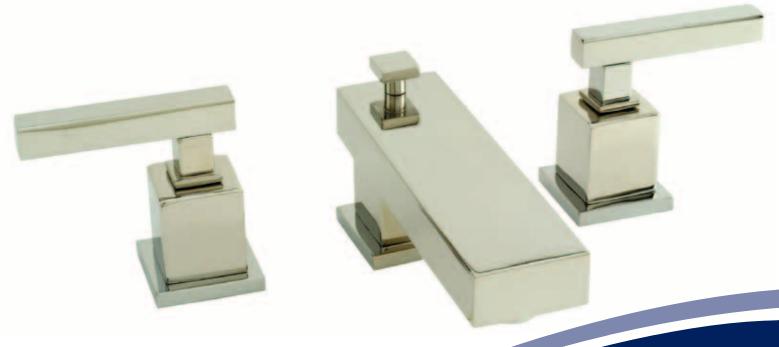

## NEWPORT BRASS.

Flawless Beauty. From Faucet to Finish.™

**Cube 2** 2020/15 A balance of both straight lines and bold shapes, delivering a unique, yet contemporary design flair.

THE FINISHING TOUCH

**Newport Brass** handcrafts timeless classics that transform the everyday kitchen or bath into beautiful rooms of distinction. From Art Deco to Victorian, New Classic to Contemporary, Newport offers endless design choices, with 26 unique finishes to customize your bath, shower and kitchen experience. Design continuity is complete with matched fittings and hardware that complement our versatile collections of faucet, shower and bathroom accessories. With Newport Brass, your choices are endless, your visions are realized and your design is uncompromised.