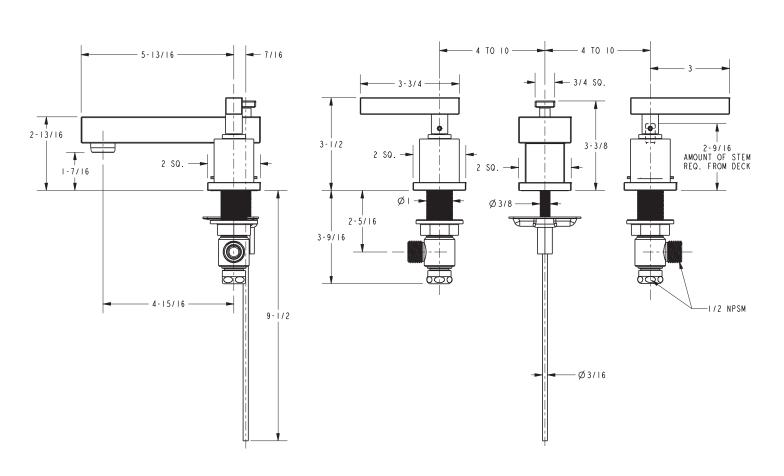

## NEWPORT BRASS.

Flawless Beauty. From Faucet to Finish.™

**Cube 2** 2020/15 A balance of both straight lines and bold shapes, delivering a unique, yet contemporary design flair.

THE FINISHING TOUCH

**Newport Brass** handcrafts timeless classics that transform the everyday kitchen or bath into beautiful rooms of distinction. From Art Deco to Victorian, New Classic to Contemporary, Newport offers endless design choices, with 26 unique finishes to customize your bath, shower and kitchen experience. Design continuity is complete with matched fittings and hardware that complement our versatile collections of faucet, shower and bathroom accessories. With Newport Brass, your choices are endless, your visions are realized and your design is uncompromised.