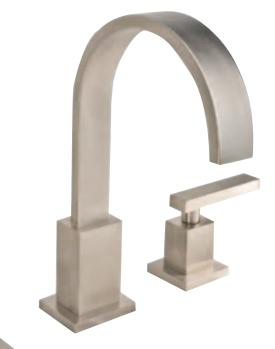

## NEWPORT BRASS®

Flawless Beauty. From Faucet to Finish.™

**Secant** 2040/15S

A contemporary collection that makes a stark geometric design statement; including high arched spouts, sharp angled escutcheons with invisible hardware.