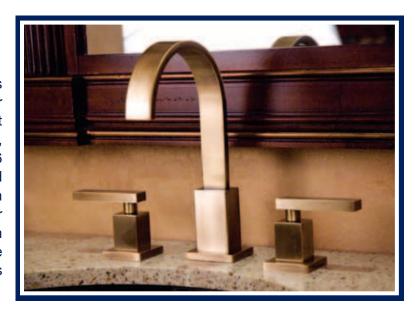

## NEWPORT BRASS®

Flawless Beauty. From Faucet to Finish.™

**Secant** 2040/15S

A contemporary collection that makes a stark geometric design statement; including high arched spouts, sharp angled escutcheons with invisible hardware.