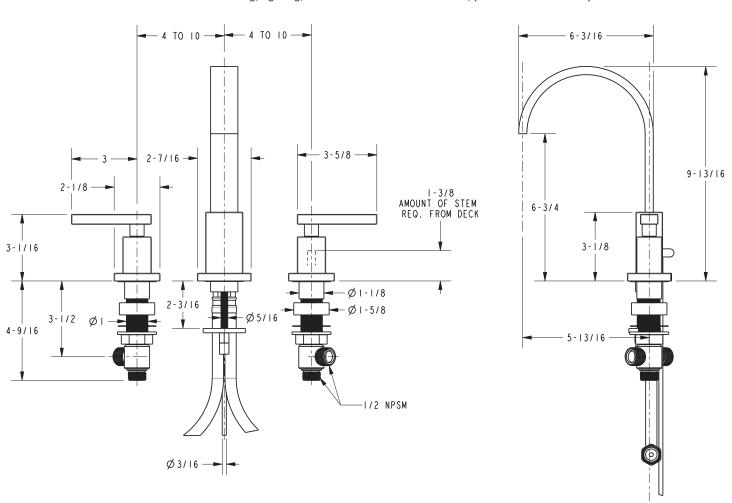

## NEWPORT BRASS®

Flawless Beauty. From Faucet to Finish.™

**Secant** 2040/15S

A contemporary collection that makes a stark geometric design statement; including high arched spouts, sharp angled escutcheons with invisible hardware.