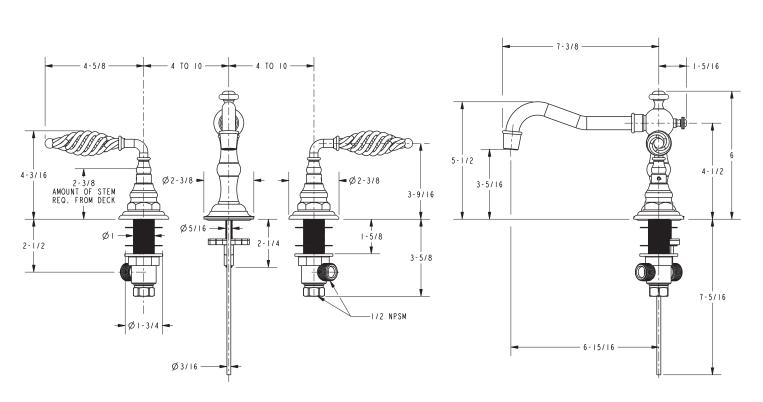

## Fairfield 2100/56

Inspired by the cultural heritage of traditional Americana and conjures up feelings of nostalgia and patriotism.