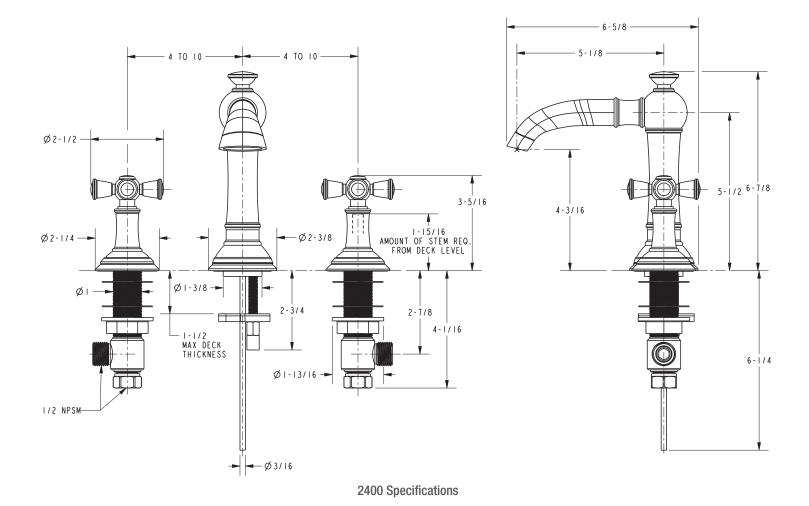

## Aylesbury 2400/10B

Olde English sensibility combined with 13th Century Anglo tradition adds design strength and opulent flair.