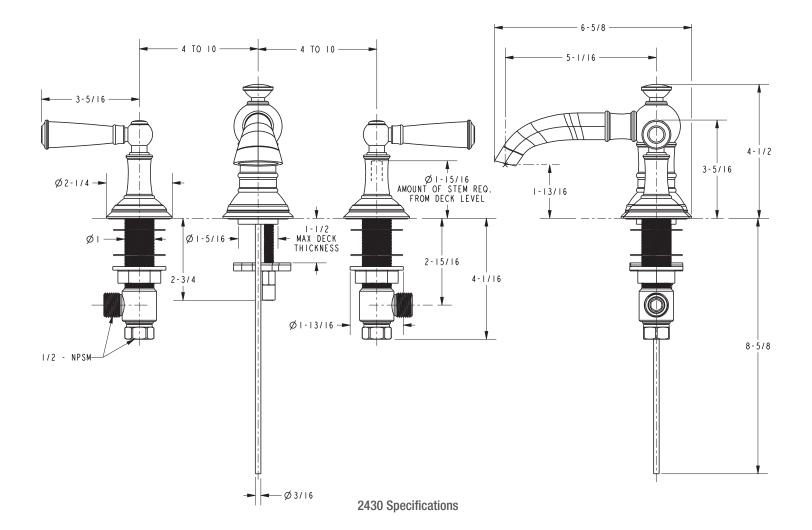

## Aylesbury 2430/07

Olde English sensibility combined with 13th Century Anglo tradition adds design strength and opulent flair.