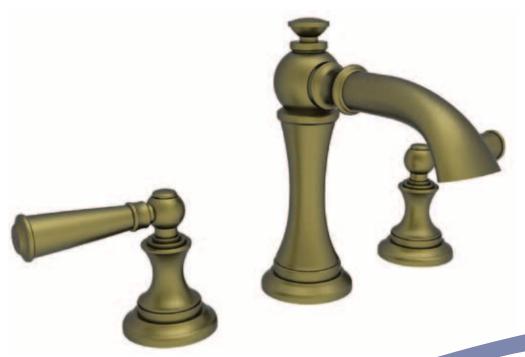

## NEWPORT BRASS®

Flawless Beauty. From Faucet to Finish.

**Sutton** 2450/06 Traditional English inspiration with manor detailing.

THE FINISHING TOUCH

**Newport Brass** handcrafts timeless classics that transform the everyday kitchen or bath into beautiful rooms of distinction. From Art Deco to Victorian, New Classic to Contemporary, Newport offers endless design choices, with 26 unique finishes to customize your bath, shower and kitchen experience. Design continuity is complete with matched fittings and hardware that complement our versatile collections of faucet, shower and bathroom accessories. With Newport Brass, your choices are endless, your visions are realized and your design is uncompromised.