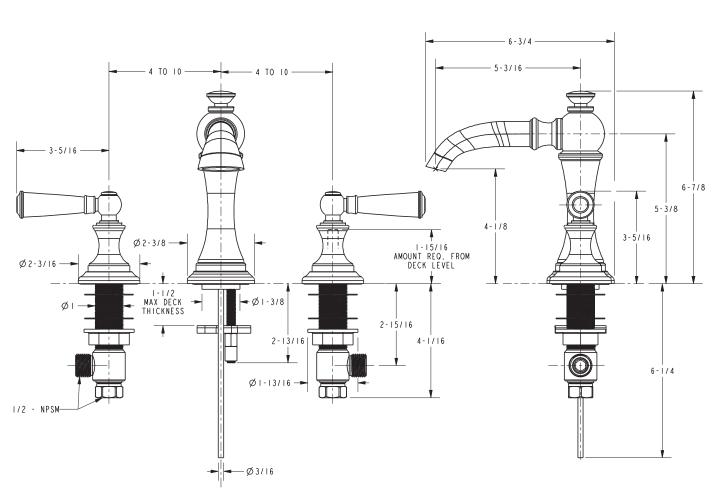

50/06 Traditional English inspiration with manor detailing.

THE FINISHING TOUCH

**Newport Brass** handcrafts timeless classics that transform the everyday kitchen or bath into beautiful rooms of distinction. From Art Deco to Victorian, New Classic to Contemporary, Newport offers endless design choices, with 26 unique finishes to customize your bath, shower and kitchen experience. Design continuity is complete with matched fittings and hardware that complement our versatile collections of faucet, shower and bathroom accessories. With Newport Brass, your choices are endless, your visions are realized and your design is uncompromised.



## Sutton Series Complimentary Products



To view more coordinated shelving, lighting, consoles and other accessories, please visit www.newportbrass.com