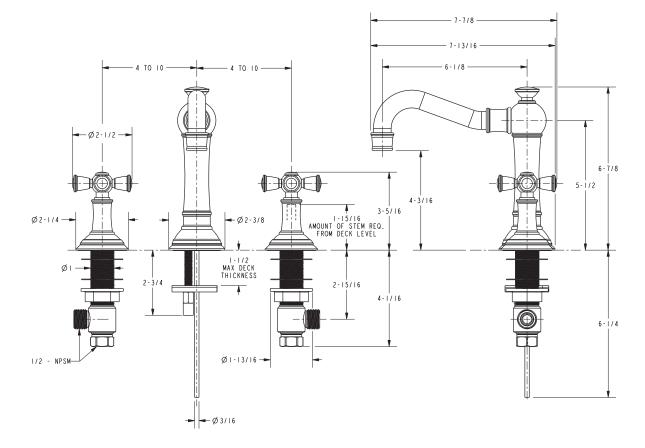

presents a modern approach to historical authenticity.

## THE FINISHING TƏUCH

**Newport Brass** handcrafts timeless classics that transform the everyday kitchen or bath into beautiful rooms of distinction. From Art Deco to Victorian, New Classic to Contemporary, Newport offers endless design choices, with 26 unique finishes to customize your bath, shower and kitchen experience. Design continuity is complete with matched fittings and hardware that complement our versatile collections of faucet, shower and bathroom accessories. With Newport Brass, your choices are endless, your visions are realized and your design is uncompromised.



## Jacobean Series Complimentary Products



To view more coordinated shelving, lighting, consoles and other accessories, please visit www.newportbrass.com



## 2460 Specifications