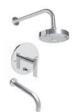

## Priya Series Complimentary Products

2403 Single Hole

2489 Bidet Set

2413 Single Hole Vessel Faucet

3-2484TR Round Thermostatic Trim Plate with Handle

3-2481 Wall Mount Lavatory Faucet

36-02 24" Towel Bar