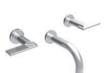

## Priya Series Complimentary Products

2403 Single Hole

2489 Bidet Set

2413 Single Hole Vessel Faucet

3-2484TR Round Thermostatic Trim Plate with Handle

3-2481 Wall Mount Lavatory Faucet

36-02 24" Towel Bar