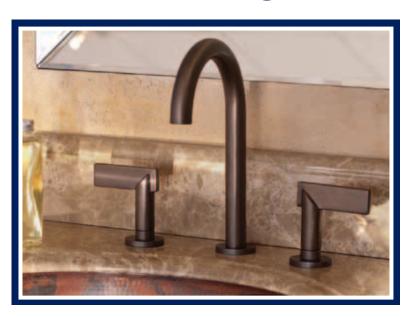

## NEWPORT BRASS®

Flawless Beauty. From Faucet to Finish.™

**Priya** 2480/26 Water seems to leap from the perfectly arched "C" shaped spout of this uncomplicated yet sleek design.

THE FINISHING TOUCH

**Newport Brass** handcrafts timeless classics that transform the everyday kitchen or bath into beautiful rooms of distinction. From Art Deco to Victorian, New Classic to Contemporary, Newport offers endless design choices, with 26 unique finishes to customize your bath, shower and kitchen experience. Design continuity is complete with matched fittings and hardware that complement our versatile collections of faucet, shower and bathroom accessories. With Newport Brass, your choices are endless, your visions are realized and your design is uncompromised.