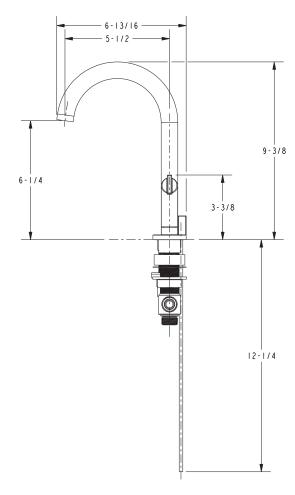

ces are endless, your visions are realized and your design is uncompromised.



## Priya Series Complimentary Products



2403 Single Hole



2489 Bidet Set



2413 Single Hole Vessel Faucet



3-2484TR Round Thermostatic Trim Plate with Handle



3-2481 Wall Mount Lavatory Faucet



36-02 24" Towel Bar



3-2482BP Balanace Pressure Tub & Shower Trim Set



36-09 Towel Ring



3-2485 Wall Mount Tub Faucet



3-2487 Roman Tub Faucet with Hand Shower



36-12 Single Robe Hook



36-13 Double Robe Hook



36-27 Open Toilet Tissue Holder



36-28 Double Post Toilet Tissue Holder



16-36 16" Grab Bar 16-37 18" Grab Bar 16-38 24" Grab Bar 16-40 36" Grab Bar



16-51CC Single Light

To view more coordinated shelving, lighting, consoles and other accessories, please visit www.newportbrass.com





2480 Specifications