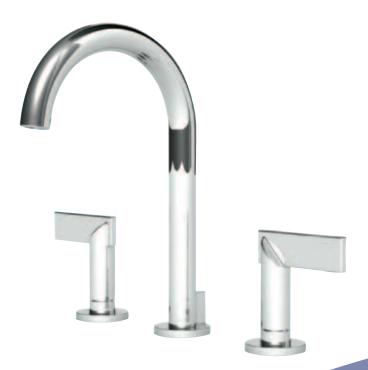

## NEWPORT BRASS®

Flawless Beauty. From Faucet to Finish.™

**Priya** 2480/26 Water seems to leap from the perfectly arched "C" shaped spout of this uncomplicated yet sleek design.

THE FINISHING TOUCH

**Newport Brass** handcrafts timeless classics that transform the everyday kitchen or bath into beautiful rooms of distinction. From Art Deco to Victorian, New Classic to Contemporary, Newport offers endless design choices, with 26 unique finishes to customize your bath, shower and kitchen experience. Design continuity is complete with matched fittings and hardware that complement our versatile collections of faucet, shower and bathroom accessories. With Newport Brass, your choices are endless, your visions are realized and your design is uncompromised.