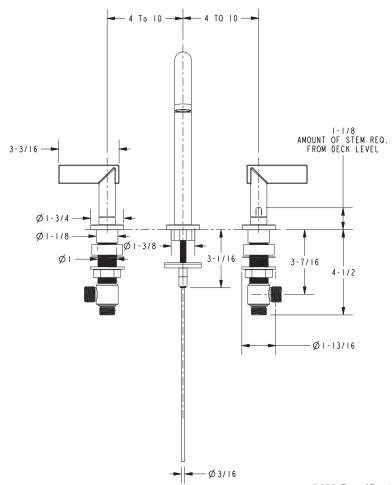

oices are endless, your visions are realized and your design is uncompromised.



## Priya Series Complimentary Products



2403 Single Hole



2489 Bidet Set



2413 Single Hole Vessel Faucet



3-2484TR Round Thermostatic Trim Plate with Handle



3-2481 Wall Mount Lavatory Faucet



36-02 24" Towel Bar



3-2482BP Balanace Pressure Tub & Shower Trim Set



36-09 Towel Ring



3-2485 Wall Mount Tub Faucet



3-2487 Roman Tub Faucet with Hand Shower



36-12 Single Robe Hook



36-13 Double Robe Hook



36-27 Open Toilet Tissue Holder



36-28 Double Post Toilet Tissue Holder



16-36 16" Grab Bar 16-37 18" Grab Bar 16-38 24" Grab Bar 16-40 36" Grab Bar



16-51CC Single Light

To view more coordinated shelving, lighting, consoles and other accessories, please visit www.newportbrass.com





2480 Specifications