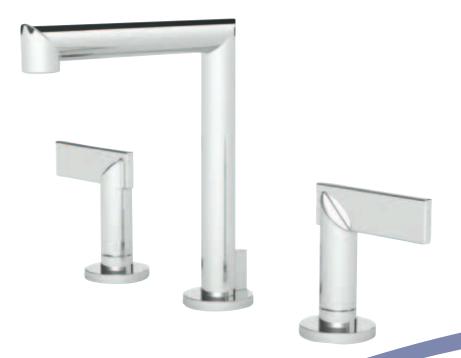

## **Keaton** 2490/26

As cylinders meet at mitered angles, Keaton is visually pleasing as it takes what is historically curved and re-imagines it as angled.

2490 Specifications