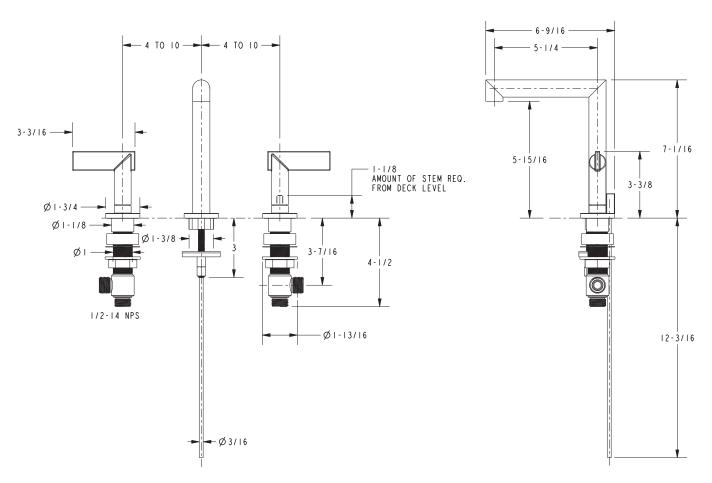

dcrafts timeless classics that transform the everyday kitchen or bath into beautiful rooms of distinction. From Art Deco to Victorian, New Classic to Contemporary, Newport offers endless design choices, with 26 unique finishes to customize your bath, shower and kitchen experience. Design continuity is complete with matched fittings and hardware that complement our versatile collections of faucet, shower and bathroom accessories. With Newport Brass, your choices are endless, your visions are realized and your design is uncompromised.



## Keaton Series Complimentary Products





16-36 16" Grab Bar 16-37 18" Grab Bar 16-38 24" Grab Bar 16-40 36" Grab Bar



16-51CC Single Light

To view more coordinated shelving, lighting, consoles and other accessories, please visit www.newportbrass.com



2490 Specifications