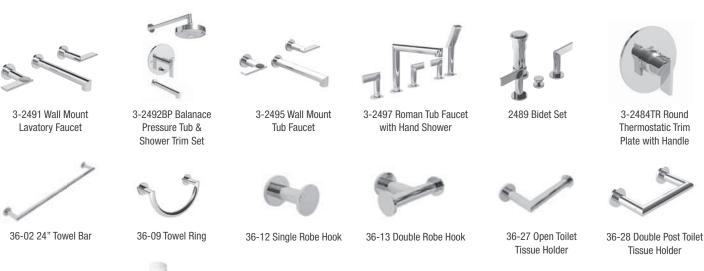

## Keaton Series Complimentary Products

16-36 16" Grab Bar 16-37 18" Grab Bar 16-38 24" Grab Bar 16-40 36" Grab Bar

16-51CC Single Light

To view more coordinated shelving, lighting, consoles and other accessories, please visit www.newportbrass.com