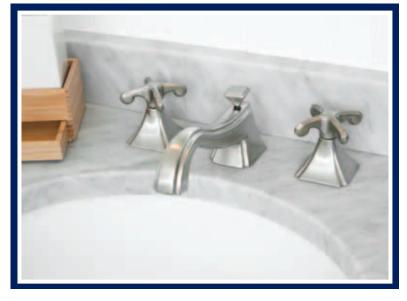

## Flawless Beauty. From Faucet to Finish.

Like flowing water Kiara has a graceful, fluid quality with its curved lines. The proud arch of the spout and the fountain-like handles accentuates this fresh design.

2001 Carnegie Ave. Santa Ana, CA 92705 • t: 949.417.5207 f: 949.417.5208 • newportbrass.com

2520 Widespread Lavatory Faucet

50

3-2535 Wall Mount Tub Faucet

3-2521 Wall Mount Lavatory Faucet

2527 Roman Tub Faucet with Handshower