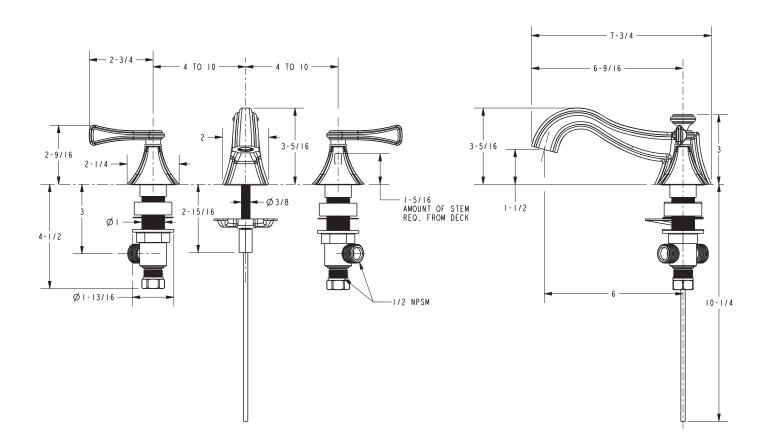

2001 Carnegie Ave. Santa Ana, CA 92705 • t: 949.417.5207 f: 949.417.5208 • newportbrass.com

2520 Widespread Lavatory Faucet

50

3-2535 Wall Mount Tub Faucet

3-2521 Wall Mount Lavatory Faucet

2527 Roman Tub Faucet with Handshower