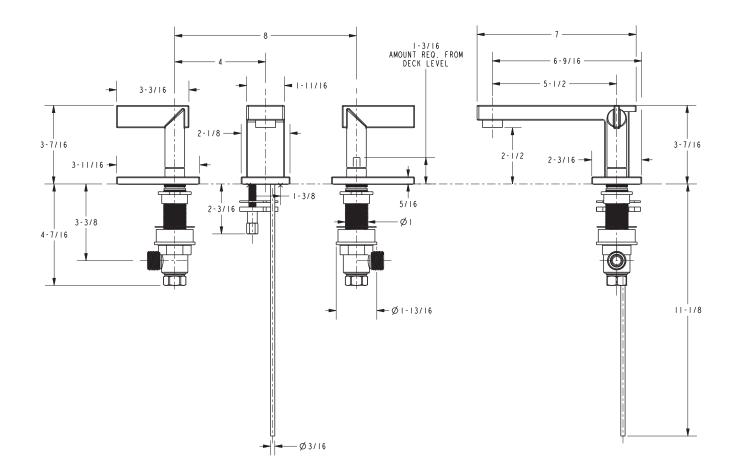

rb combination of two basic geometric forms.

## THE FINISHING T<del>O</del>UCH

**Newport Brass** handcrafts timeless classics that transform the everyday kitchen or bath into beautiful rooms of distinction. From Art Deco to Victorian, New Classic to Contemporary, Newport offers endless design choices, with 26 unique finishes to customize your bath, shower and kitchen experience. Design continuity is complete with matched fittings and hardware that complement our versatile collections of faucet, shower and bathroom accessories. With Newport Brass, your choices are endless, your visions are realized and your design is uncompromised.



#### Metro Series Complimentary Products



To view more coordinated shelving, lighting, consoles and other accessories, please visit www.newportbrass.com



#### 2540 Specifications