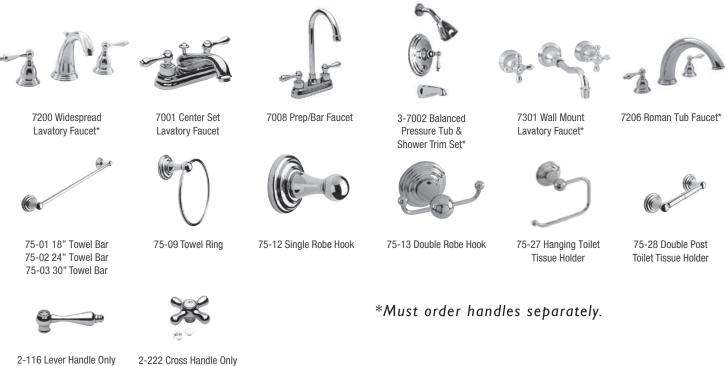

## Newport 365 Series Complimentary Products

2-222 Cross Handle Only

To view more coordinated shelving, lighting, consoles and other accessories, please visit www.newportbrass.com