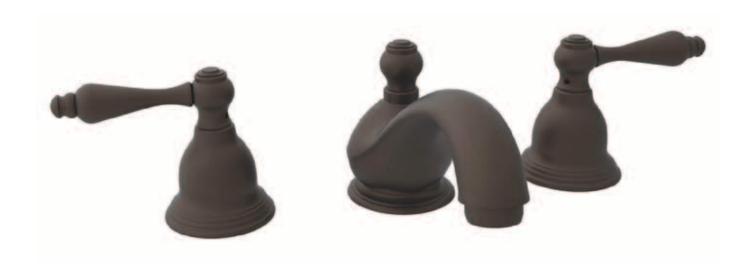

## NEWPORT BRASS®

Flawless Beauty. From Faucet to Finish.™

**Newport 365** 7000/10B The perfect look for the bath, kitchen and shower for every home, everyday.