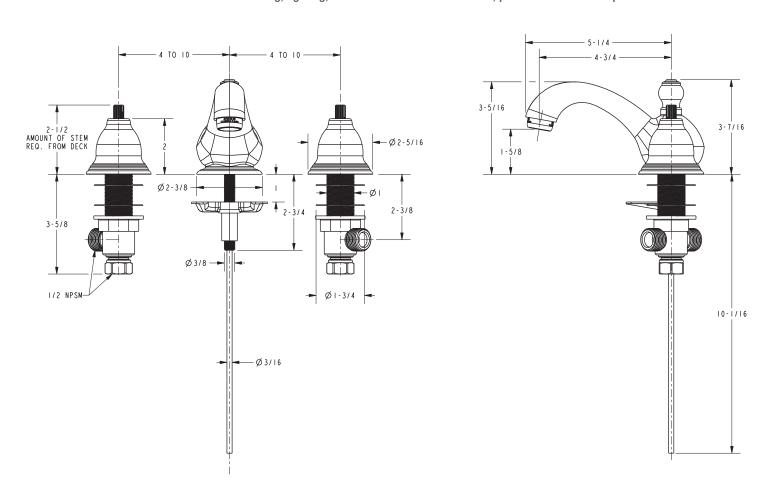

## Newport 365 Series Complimentary Products

2-222 Cross Handle Only

To view more coordinated shelving, lighting, consoles and other accessories, please visit www.newportbrass.com