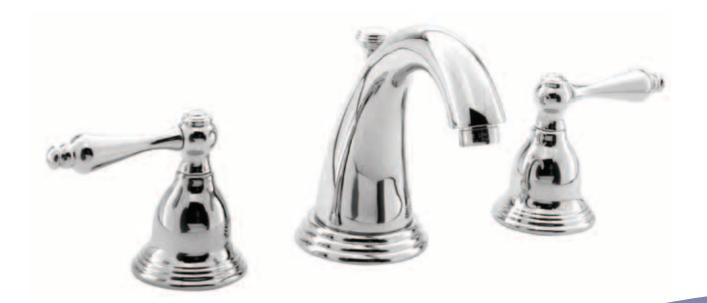

## Newport 365 7200/26

The perfect look for the bath, kitchen and shower for every home, everyday.

## THE FINISHING TƏUCH

**Newport Brass** handcrafts timeless classics that transform the everyday kitchen or bath into beautiful rooms of distinction. From Art Deco to Victorian, New Classic to Contemporary, Newport offers endless design choices, with 26 unique finishes to customize your bath, shower and kitchen experience. Design continuity is complete with matched fittings and hardware that complement our versatile collections of faucet, shower and bathroom accessories. With Newport Brass, your choices are endless, your visions are realized and your design is uncompromised.