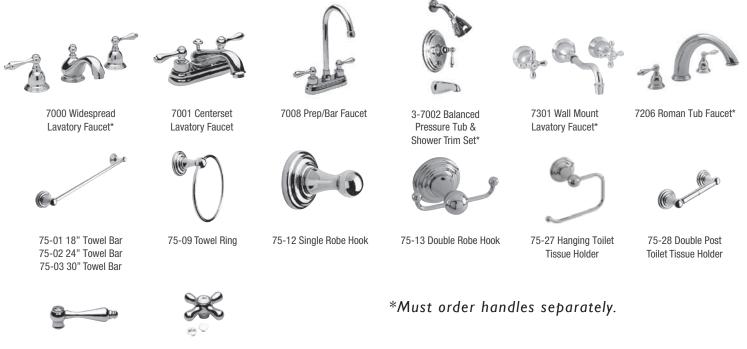

## Newport 365 Series Complimentary Products

2-116 Lever Handle Only

2-222 Cross Handle Only

To view more coordinated shelving, lighting, consoles and other accessories, please visit www.newportbrass.com