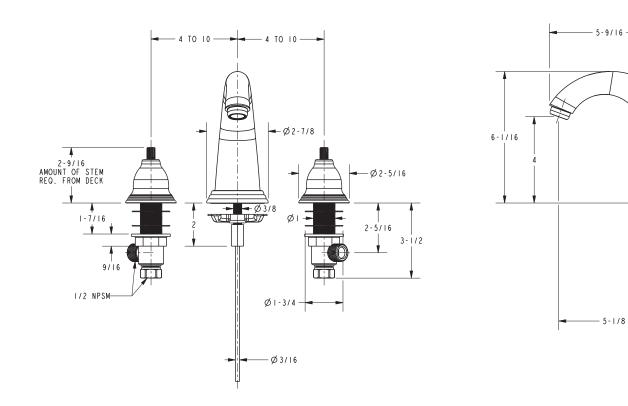

en or bath into beautiful rooms of distinction. From Art Deco to Victorian, New Classic to Contemporary, Newport offers endless design choices, with 26 unique finishes to customize your bath, shower and kitchen experience. Design continuity is complete with matched fittings and hardware that complement our versatile collections of faucet, shower and bathroom accessories. With Newport Brass, your choices are endless, your visions are realized and your design is uncompromised.



2001 Carnegie Ave. Santa Ana, CA 92705 • t: 949.417.5207 f: 949.417.5208 • newportbrass.com

## Newport 365 Series Complimentary Products



2-116 Lever Handle Only

2-222 Cross Handle Only

To view more coordinated shelving, lighting, consoles and other accessories, please visit www.newportbrass.com

5-1/4

8-1/4