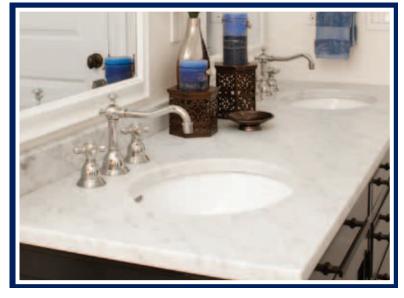

### Newport 365 7300/26

The perfect look for the bath, kitchen and shower for every home, everyday.

## THE FINISHING TƏUCH

**Newport Brass** handcrafts timeless classics that transform the everyday kitchen or bath into beautiful rooms of distinction. From Art Deco to Victorian, New Classic to Contemporary, Newport offers endless design choices, with 26 unique finishes to customize your bath, shower and kitchen experience. Design continuity is complete with matched fittings and hardware that complement our versatile collections of faucet, shower and bathroom accessories. With Newport Brass, your choices are endless, your visions are realized and your design is uncompromised.