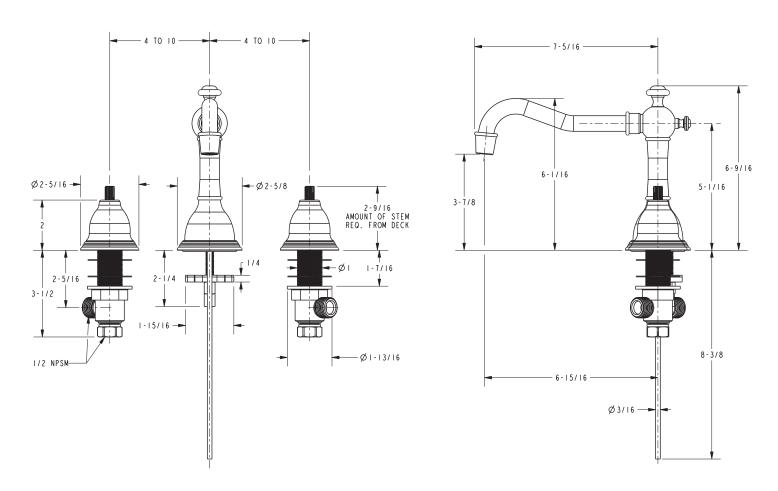

or every home, everyday.

## THE FINISHING TƏUCH

**Newport Brass** handcrafts timeless classics that transform the everyday kitchen or bath into beautiful rooms of distinction. From Art Deco to Victorian, New Classic to Contemporary, Newport offers endless design choices, with 26 unique finishes to customize your bath, shower and kitchen experience. Design continuity is complete with matched fittings and hardware that complement our versatile collections of faucet, shower and bathroom accessories. With Newport Brass, your choices are endless, your visions are realized and your design is uncompromised.



#### Newport 365 Series Complimentary Products



2-222 Cross Handle Only

To view more coordinated shelving, lighting, consoles and other accessories, please visit www.newportbrass.com



#### 7300 Specifications