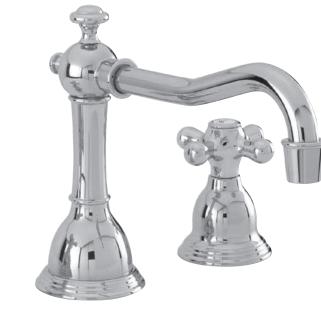

### Newport 365 7300/26

The perfect look for the bath, kitchen and shower for every home, everyday.

#### 7300 Specifications