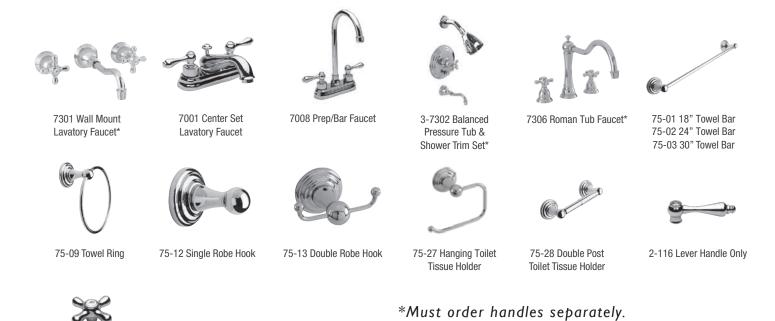

#### Newport 365 Series Complimentary Products

2-222 Cross Handle Only

To view more coordinated shelving, lighting, consoles and other accessories, please visit www.newportbrass.com