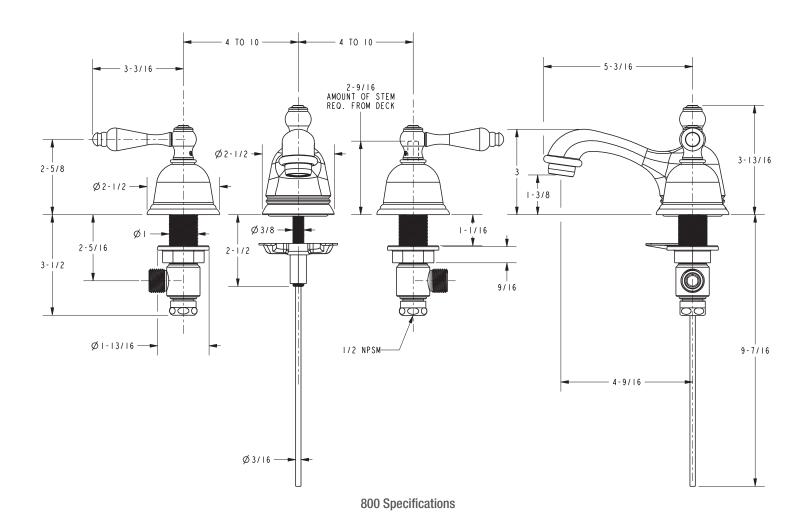

## Annabella 800/10B

You will be seduced by this traditional series that incorporates beautiful curves and full bodied designs with a hint of southern style and charm.