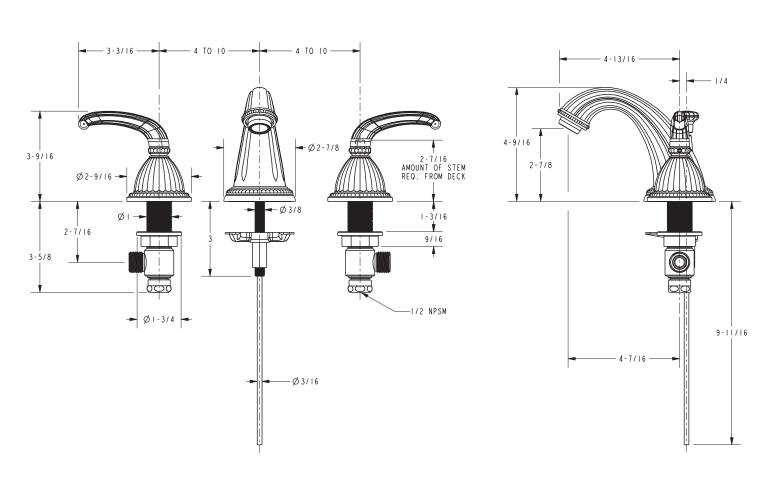

#### **Anise** 880/06 Fluted texture and sr

Fluted texture and smooth surfaces that delivers an elegant and refined style to the modern home.