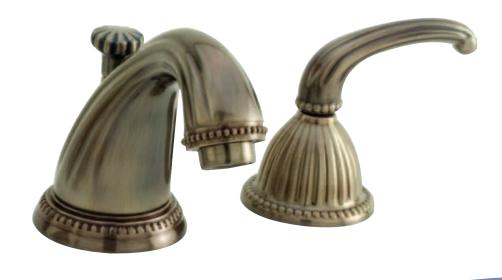

#### **Anise** 880/06 Fluted texture and sr

Fluted texture and smooth surfaces that delivers an elegant and refined style to the modern home.