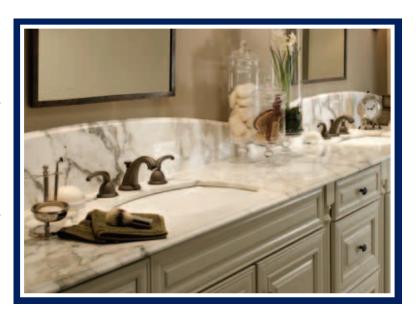

# **Newport Brass** handcrafts timeless classics that transform the everyday kitchen or bath into beautiful rooms of distinction. From Art Deco to Victorian, New Classic to Contemporary, Newport offers endless design choices, with 26 unique finishes to customize your bath, shower and kitchen experience. Design continuity is complete with matched fittings and hardware that complement our versatile collections of faucet, shower and bathroom accessories. With Newport Brass, your choices are endless, your visions are realized and your design is uncompromised.