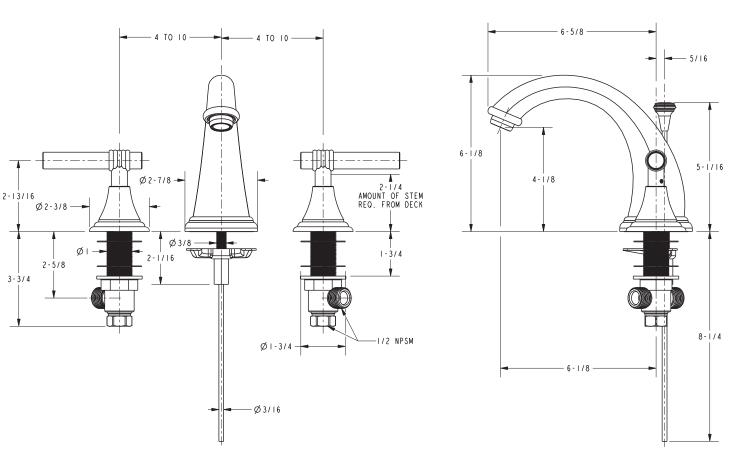

RT BRASS®

Flawless Beauty. From Faucet to Finish."







## THE FINISHING TOUCH

**Newport Brass** handcrafts timeless classics that transform the everyday kitchen or bath into beautiful rooms of distinction. From Art Deco to Victorian, New Classic to Contemporary, Newport offers endless design choices, with 26 unique finishes to customize your bath, shower and kitchen experience. Design continuity is complete with matched fittings and hardware that complement our versatile collections of faucet, shower and bathroom accessories. With Newport Brass, your choices are endless, your visions are realized and your design is uncompromised.



## Kayan Series Complimentary Products



To view more coordinated shelving, lighting, consoles and other accessories, please visit www.newportbrass.com