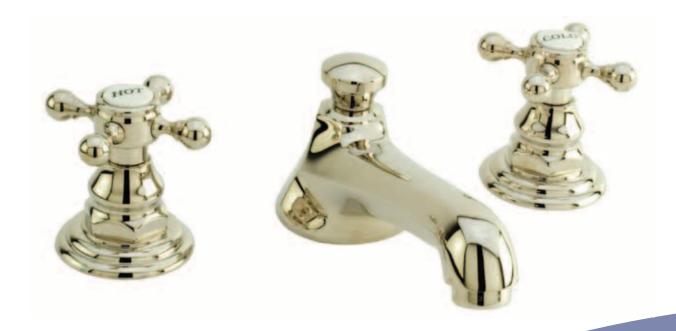

## NEWPORT BRASS®

Flawless Beauty. From Faucet to Finish."

**Astor** 920/26 Reflecting 20th Century Art Deco nobility, using single post faucet design to elegantly mirror the past.