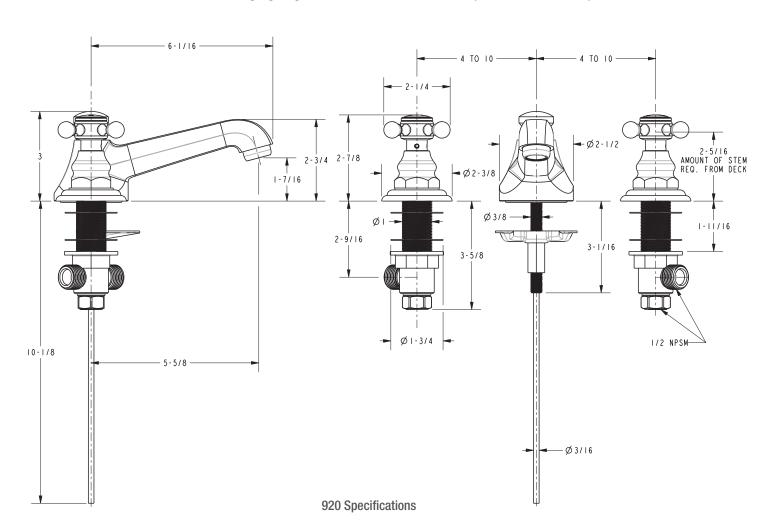

## NEWPORT BRASS®

Flawless Beauty. From Faucet to Finish."

**Astor** 920/26 Reflecting 20th Century Art Deco nobility, using single post faucet design to elegantly mirror the past.