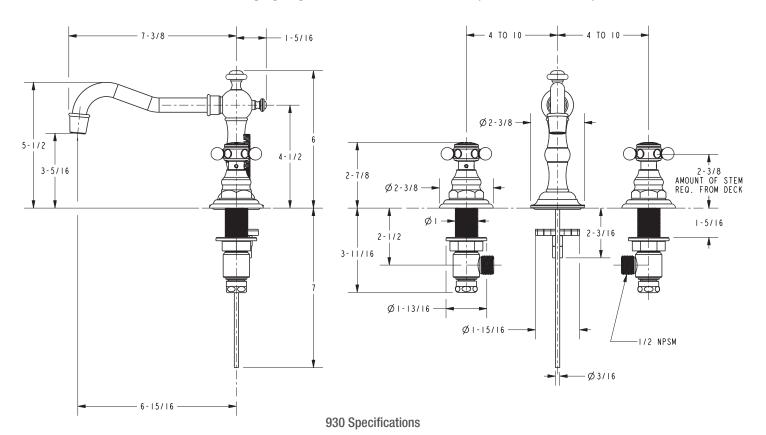

## Flawless Beauty. From Faucet to Finish.

Chesterfield 930/01

Ornate, yet elegant design reflects old world craftsmanship and traditional styling; reminiscent of yesteryear.