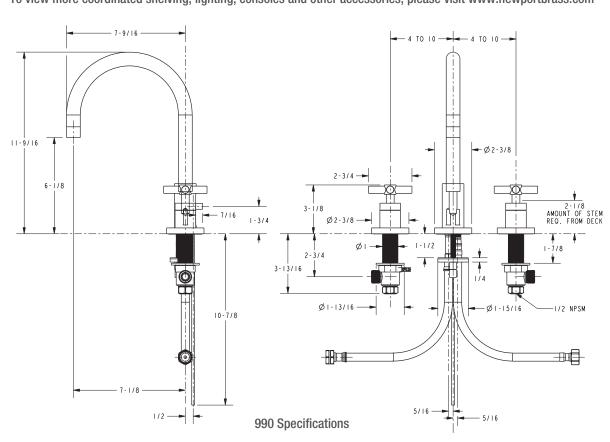

## East Linear 990/26

Elegantly exaggerated curves and clean prominent lines set the design stage for this popular contemporary collection.