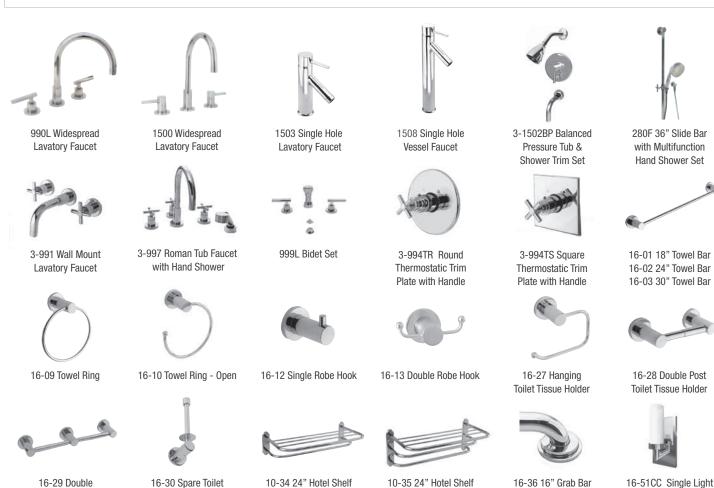

## East Linear Series Complimentary Products

Toilet Tissue Holder

Tissue Holder

To view more coordinated shelving, lighting, consoles and other accessories, please visit www.newportbrass.com

with 2 Towel Bars

with Towel Bar

16-37 18" Grab Bar

16-38 24" Grab Bar 16-40 36" Grab Bar.