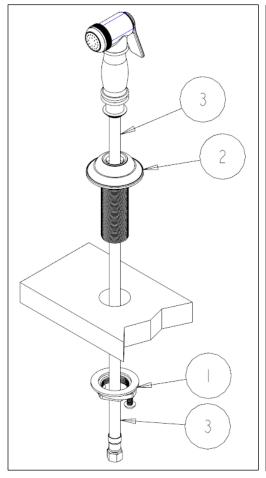

## NOTE: NEVER CONNECT SIDE SPRAY HOSE DIRECTLY TO THE MAIN WATER SUPPLY.

- 1. Remove MOUNTING KIT (1) from threaded shank of ESCUTCHEON (2) and SPRAY HOSE (3).
- 2. Drop SPRAY HOSE (3) and ESCUTCHEON (2) unit through mounting hole surface.
- 3. From underside of mounting surface, slide SPRAY HOSE (3) through MOUNTING KIT (1) and secure into place by threading MOUNTING KIT (1) onto shank of ESCUTCHEON (2). Use screwdriver to tighten 2 screws of MOUNTING KIT (1)
- 4. Thread SPRAY HOSE (3) into base of DIVERTER OUTLET (4).