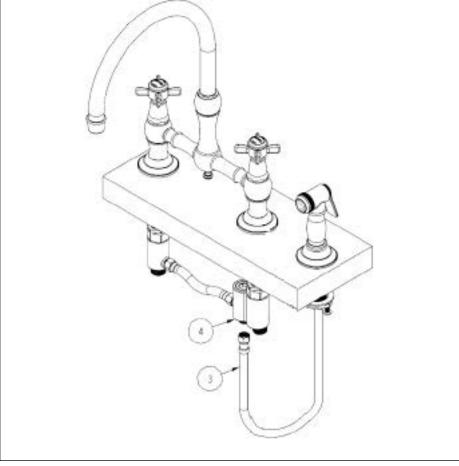

## NOTE: NEVER CONNECT SIDE SPRAY HOSE DIRECTLY TO THE MAIN WATER SUPPLY.

- 1. Remove MOUNTING KIT (1) from threaded shank of ESCUTCHEON (2) and SPRAY HOSE (3).
- 2. Drop SPRAY HOSE (3) and ESCUTCHEON (2) unit through mounting hole surface.
- 3. From underside of mounting surface, slide SPRAY HOSE (3) through MOUNTING KIT (1) and secure into place by threading MOUNTING KIT (1) onto shank of ESCUTCHEON (2). Use screwdriver to tighten 2 screws of MOUNTING KIT (1)
- 4. Thread SPRAY HOSE (3) into base of DIVERTER OUTLET (4).