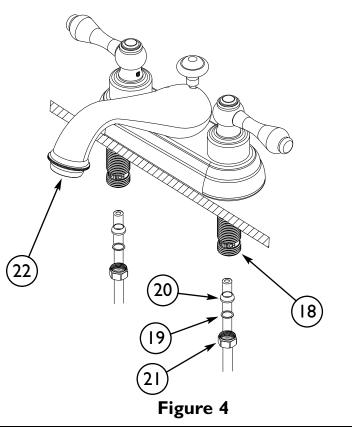

- 1. Place the SPOUT (1) through holes of mounting surface. Secure into place with flange NUT (2). See Figure 1.
- 2. Remove drain PLUG (3) from FLANGE (4). Place FLANGE (4) and white WASHER (5) through sink drain opening. (Clear silicone may be used in place of white WASHER (5)). From bottom side of sink, place cone shaped rubber WASHER (6) onto FLANGE (4) and slide up against sink bottom. Note: Cone portion of WASHER (6) to face upward. Next slide on clear flat WASHER (7) and secure with flange NUT (8). Place clear WASHER (9) into drain BODY(10) and tighten to FLANGE (4). Apply thread sealant to TAILPIECE (11) and attach to drain BODY (10). Attach TAILPIECE (11) to p-trap drain (not included). See Figure 2.
- 3. Place drain PLUG (3) into FLANGE (4). Insert pop-up ROD (12) through SPOUT (1) and secure to STRAP (13), approximately I" from end of ROD (12), with SCREW (14). Insert ball ROD (15) into the drain's rod opening, secure with ball rod NUT (16). Adjust the rise of the plunger and CLIP (17) into place. Adjust ball ROD (15) and pop-up ROD (12) so drain will open and close properly. See Figure 3.
- 4. Connect water supply hoses (not included) to supply NIPPLE (18), utilizing WASHER (19), nosecone WASHER (20), and slip joint NUT (21). Risers and the mounting hardware (19, 20 & 21) not included. See Figure 4.
- 5. Remove AERATOR (22) from SPOUT (1), turn on water supply, and flush both valves until water is clear. Check for leaks and make any final adjustments required. Re-attach AERATOR (22) to the SPOUT (1).