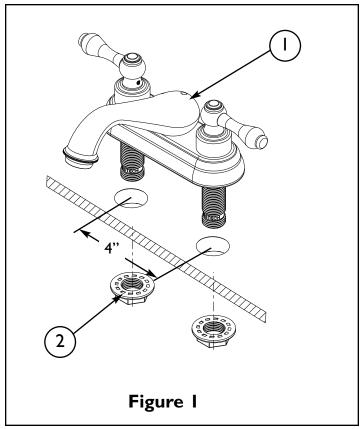

- 1. Place the SPOUT (1) through holes of mounting surface. Secure into place with flange NUT (2). See Figure 1.
- 2. Remove drain PLUG (3) from FLANGE (4). Place FLANGE (4) and white WASHER (5) through sink drain opening. (Clear silicone may be used in place of white WASHER (5)). From bottom side of sink, place cone shaped rubber WASHER (6) onto FLANGE (4) and slide up against sink bottom. Note: Cone portion of WASHER (6) to face upward. Next slide on clear flat WASHER (7) and secure with flange NUT (8). Place clear WASHER (9) into drain BODY(10) and tighten to FLANGE (4). Apply thread sealant to TAILPIECE (11) and attach to drain BODY (10). Attach TAILPIECE (11) to p-trap drain (not included). See Figure 2.
- 3. Place drain PLUG (3) into FLANGE (4). Insert pop-up ROD (12) through SPOUT (1) and secure to STRAP (13), approximately I" from end of ROD (12), with SCREW (14). Insert ball ROD (15) into the drain's rod opening, secure with ball rod NUT (16). Adjust the rise of the plunger and CLIP (17) into place. Adjust ball ROD (15) and pop-up ROD (12) so drain will open and close properly. See Figure 3.
- 4. Connect water supply hoses (not included) to supply NIPPLE (18), utilizing WASHER (19), nosecone WASHER (20), and slip joint NUT (21). Risers and the mounting hardware (19, 20 & 21) not included. See Figure 4.
- 5. Remove AERATOR (22) from SPOUT (1), turn on water supply, and flush both valves until water is clear. Check for leaks and make any final adjustments required. Re-attach AERATOR (22) to the SPOUT (1).