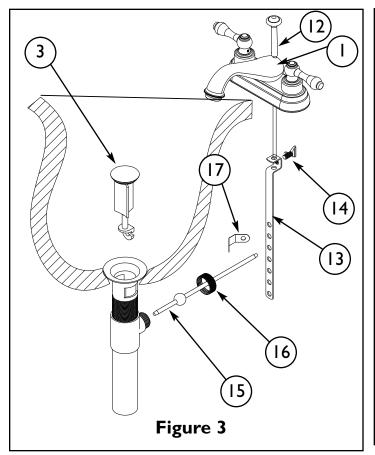

- 1. Place the SPOUT (1) through holes of mounting surface. Secure into place with flange NUT (2). See Figure 1.
- 2. Remove drain PLUG (3) from FLANGE (4). Place FLANGE (4) and white WASHER (5) through sink drain opening. (Clear silicone may be used in place of white WASHER (5)). From bottom side of sink, place cone shaped rubber WASHER (6) onto FLANGE (4) and slide up against sink bottom. Note: Cone portion of WASHER (6) to face upward. Next slide on clear flat WASHER (7) and secure with flange NUT (8). Place clear WASHER (9) into drain BODY(10) and tighten to FLANGE (4). Apply thread sealant to TAILPIECE (11) and attach to drain BODY (10). Attach TAILPIECE (11) to p-trap drain (not included). See Figure 2.
- 3. Place drain PLUG (3) into FLANGE (4). Insert pop-up ROD (12) through SPOUT (1) and secure to STRAP (13), approximately I" from end of ROD (12), with SCREW (14). Insert ball ROD (15) into the drain's rod opening, secure with ball rod NUT (16). Adjust the rise of the plunger and CLIP (17) into place. Adjust ball ROD (15) and pop-up ROD (12) so drain will open and close properly. See Figure 3.
- 4. Connect water supply hoses (not included) to supply NIPPLE (18), utilizing WASHER (19), nosecone WASHER (20), and slip joint NUT (21). Risers and the mounting hardware (19, 20 & 21) not included. See Figure 4.
- 5. Remove AERATOR (22) from SPOUT (1), turn on water supply, and flush both valves until water is clear. Check for leaks and make any final adjustments required. Re-attach AERATOR (22) to the SPOUT (1).