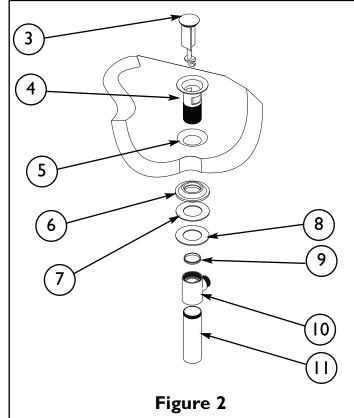

- 1. Place the SPOUT (1) through holes of mounting surface. Secure into place with flange NUT (2). See Figure 1.
- 2. Remove drain PLUG (3) from FLANGE (4). Place FLANGE (4) and white WASHER (5) through sink drain opening. (Clear silicone may be used in place of white WASHER (5)). From bottom side of sink, place cone shaped rubber WASHER (6) onto FLANGE (4) and slide up against sink bottom. Note: Cone portion of WASHER (6) to face upward. Next slide on clear flat WASHER (7) and secure with flange NUT (8). Place clear WASHER (9) into drain BODY(10) and tighten to FLANGE (4). Apply thread sealant to TAILPIECE (11) and attach to drain BODY (10). Attach TAILPIECE (11) to p-trap drain (not included). See Figure 2.
- 3. Place drain PLUG (3) into FLANGE (4). Insert pop-up ROD (12) through SPOUT (1) and secure to STRAP (13), approximately I" from end of ROD (12), with SCREW (14). Insert ball ROD (15) into the drain's rod opening, secure with ball rod NUT (16). Adjust the rise of the plunger and CLIP (17) into place. Adjust ball ROD (15) and pop-up ROD (12) so drain will open and close properly. See Figure 3.
- 4. Connect water supply hoses (not included) to supply NIPPLE (18), utilizing WASHER (19), nosecone WASHER (20), and slip joint NUT (21). Risers and the mounting hardware (19, 20 & 21) not included. See Figure 4.
- 5. Remove AERATOR (22) from SPOUT (1), turn on water supply, and flush both valves until water is clear. Check for leaks and make any final adjustments required. Re-attach AERATOR (22) to the SPOUT (1).