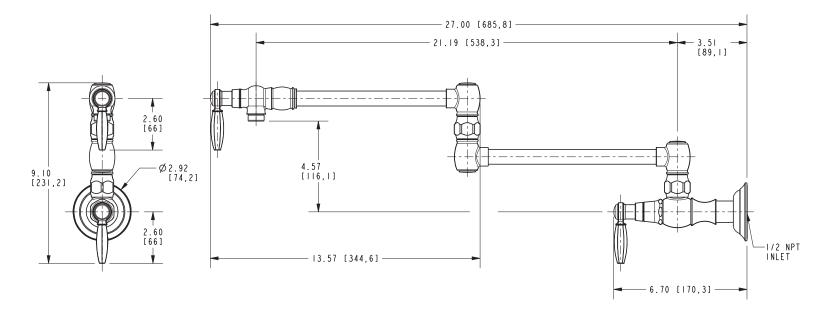

#### **Features**

- Solid brass construction
- Brass valve bodies
- Quarter-turn washerless ceramic disc valve cartridges
- Two-valve, inlet/outlet flow control design
- 4.57" (11.6 cm) spout height from wall inlet center
- 21.19" (53.8 cm) pivoting spout reach from inlet valve (c-c)
- 3.51" (8.9 cm) pivoting inlet valve offset (wall-center)
- For single hole, wall-mounted configurations
- ADA Compliant

### Product Specification Add "Color / Finish" suffix to Model number, below.

The Pot-Filler Faucet shall be made of solid brass construction. Faucet shall incorporate a double-pivot spout with aerated flow and a feature brass valve bodies with quarter-turn washerless ceramic disc valve cartridges. Pot-filler Faucet shall be a two-valve, inlet/outlet flow control design accommodating single-hole, wall-mounted configurations. Product shall incorporate a 4.57" (11.6 cm) spout height from wall inlet center and a 21.19" (53.8 cm) pivoting spout reach from inlet valve (c-c). Pot-Filler Faucet pivot axis (inlet valve center) offset shall be 3.51" (8.9 cm) (wall-center). Pot-Filler Faucet shall be Newport Brass Model 1200-5503/\_\_\_\_\_.

# 1200-5503

Product Dimensions are provided for reference only. For specific product installation guidelines, please reference the Installation Instructions of the product being installed.