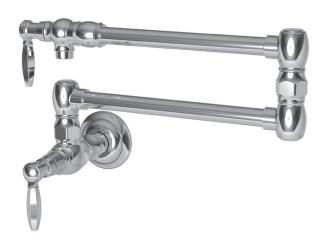

## **METROPOLE**

#### **Features**

- Solid brass construction
- Brass valve bodies
- Quarter-turn washerless ceramic disc valve cartridges
- Two-valve, inlet/outlet flow control design
- 4.57" (11.6 cm) spout height from wall inlet center
- 21.19" (53.8 cm) pivoting spout reach from inlet valve (c-c)
- 3.51" (8.9 cm) pivoting inlet valve offset (wall-center)
- For single hole, wall-mounted configurations
- ADA Compliant

### Product Specification Add "Color / Finish" suffix to Model number, below.

The Pot-Filler Faucet shall be made of solid brass construction. Faucet shall incorporate a double-pivot spout with aerated flow and a feature brass valve bodies with quarter-turn washerless ceramic disc valve cartridges. Pot-filler Faucet shall be a two-valve, inlet/outlet flow control design accommodating single-hole, wall-mounted configurations. Product shall incorporate a 4.57" (11.6 cm) spout height from wall inlet center and a 21.19" (53.8 cm) pivoting spout reach from inlet valve (c-c). Pot-Filler Faucet pivot axis (inlet valve center) offset shall be 3.51" (8.9 cm) (wall-center). Pot-Filler Faucet shall be Newport Brass Model 1200-5503/\_\_\_\_\_.