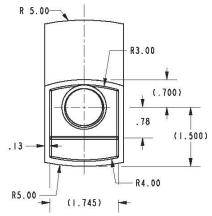

#### **Colors / Finishes**

- 10B: Oil Rubbed Bronze
- 15: Polished Nickel
- 15S: Satin Nickel PVD
- 26: Polished Chrome
- Other: Refer to the Newport Brass catalog for additional color/finish options.

| Specified Model |                |                     |
|-----------------|----------------|---------------------|
| Model           | Description    | Colors   Finishes   |
| 10081           | Wall Tub Spout | 10B 15 15S 26 Other |

### Product Specification: Add "Color / Finish" suffix to Model number, below.

The Wall-Mounted Tub Spout shall be made of solid brass construction. Tub spout shall have a length of 7-3/8" (18.4 cm) and incorporate a 3/4" NPT inlet fitting. Tub Spout shall be Newport Brass Model 10081/\_\_\_.

# 10081

## **PRODUCT DIMENSIONS** (Units are in inches)