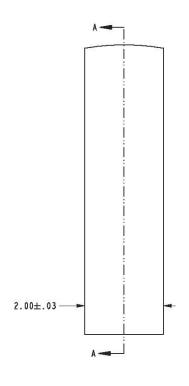

ns



#### **Colors / Finishes**

- 10B: Oil Rubbed Bronze
- 15: Polished Nickel
- 15S: Satin Nickel PVD
- 26: Polished Chrome
- Other: Refer to the Newport Brass catalog for additional color/finish options.

| Specified Model |                |                     |
|-----------------|----------------|---------------------|
| Model           | Description    | Colors   Finishes   |
| 10081           | Wall Tub Spout | 10B 15 15S 26 Other |

### Product Specification: Add "Color / Finish" suffix to Model number, below.

The Wall-Mounted Tub Spout shall be made of solid brass construction. Tub spout shall have a length of 7-3/8" (18.4 cm) and incorporate a 3/4" NPT inlet fitting. Tub Spout shall be Newport Brass Model 10081/\_\_\_.

# 10081

## **PRODUCT DIMENSIONS** (Units are in inches)