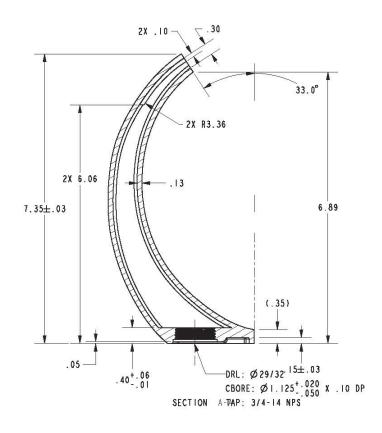

#### **Colors / Finishes**

- 10B: Oil Rubbed Bronze
- 15: Polished Nickel
- 15S: Satin Nickel PVD
- 26: Polished Chrome
- Other: Refer to the Newport Brass catalog for additional color/finish options.

| Specified Model |                |                     |
|-----------------|----------------|---------------------|
| Model           | Description    | Colors   Finishes   |
| 10081           | Wall Tub Spout | 10B 15 15S 26 Other |

### Product Specification: Add "Color / Finish" suffix to Model number, below.

The Wall-Mounted Tub Spout shall be made of solid brass construction. Tub spout shall have a length of 7-3/8" (18.4 cm) and incorporate a 3/4" NPT inlet fitting. Tub Spout shall be Newport Brass Model 10081/\_\_\_.

# 10081

## **PRODUCT DIMENSIONS** (Units are in inches)