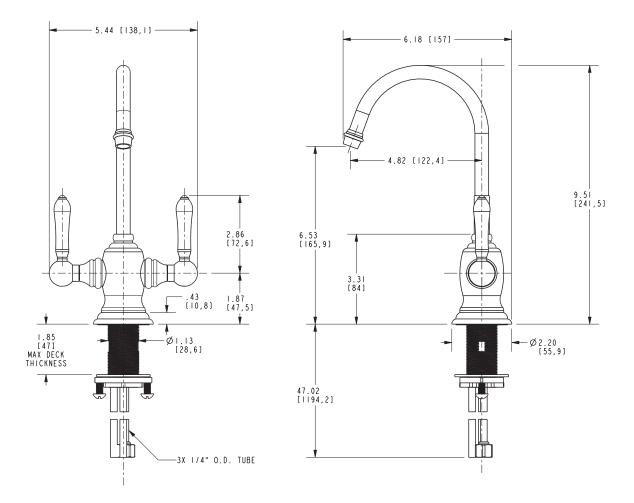

### **PRODUCT DIMENSIONS** (Units are in inches)

Product Dimensions are provided for reference only. For specific product installation guidelines, please reference the Installation Instructions of the product being installed.