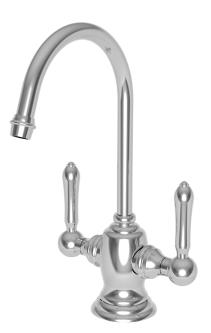

### Hot and Cold Water Dispenser Faucet

- Solid brass construction
- Quarter-turn washerless ceramic disc valve cartridge
- Traditional lever handle design
- Spout assembly with integral supply hoses
- Spring-loaded, normally closed lever handle
- $\bullet$  6.53" (16.6 cm) spout height at outlet
- 4.82" (12.2 cm) spout reach (c-c)
- For single hole configurations
- 1.5 GPM (5.7 LPM) Max

#### Product Specification Add "Color / Finish" suffix to Model number, below.

The Hot and Cold Water Dispenser Faucet shall be made of solid brass construction. Faucet shall incorporate a spout assembly with integral supply hoses and feature quarter-turn washerless ceramic disc valve cartridges. Faucet shall incorporate a traditional lever handle design and feature a spring-loaded, normally closed hot lever mechanism. Hot and Cold Water Dispenser Faucet shall have a 1.5 gallon (5.7 liters) per minute maximum flow rate and accommodate single hole configurations. Product shall incorporate a 6.53" (16.6 cm) spout height at outlet and a 4.82" (12.2 cm) spout reach (c-c). Hot and Cold Water Dispenser Faucet shall be Newport Brass Model 1030-5603/\_\_\_\_\_ . [Point-of-Use Water Heater shall be Newport Brass Model 5-036].