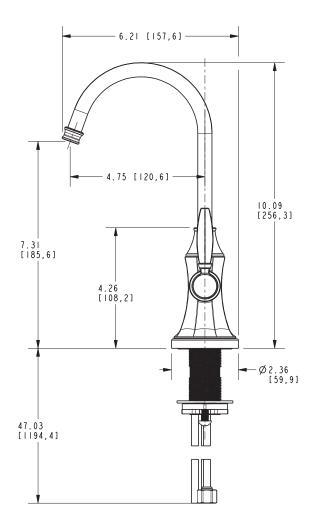

#### **Features**

- Solid brass construction
- Quarter-turn washerless ceramic disc valve cartridge
- Traditional lever handle design
- Spout assembly with integral supply hoses
- Spring-loaded, normally closed lever handle
- 7.31" (18.6 cm) spout height at outlet
- 4.75" (12.1 cm) spout reach (c-c)
- For single hole configurations
- 1.5 GPM (5.7 LPM) Max

### Product Specification Add "Color / Finish" suffix to Model number, below.

The Hot and Cold Water Dispenser Faucet shall be made of solid brass construction. Faucet shall incorporate a spout assembly with integral supply hoses and feature quarter-turn washerless ceramic disc valve cartridges. Faucet shall incorporate a traditional lever handle design and feature a spring-loaded, normally closed hot lever mechanism. Hot and Cold Water Dispenser Faucet shall have a 1.5 gallon (5.7 liters) per minute maximum flow rate and accommodate single hole configurations. Product shall incorporate a 7.31" (18.6 cm) spout height at outlet and a 4.75" (12.1 cm) spout reach (c-c). Hot and Cold Water Dispenser Faucet shall be Newport Brass Model 1200-5603/\_\_\_\_\_. [Point-of-Use Water Heater shall be Newport Brass Model 5-036].

### **PRODUCT DIMENSIONS** (Units are in inches)

Product Dimensions are provided for reference only. For specific product installation guidelines, please reference the Installation Instructions of the product being installed.