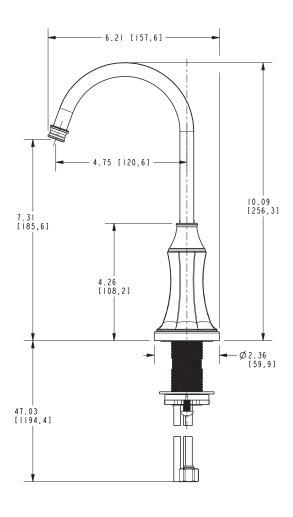

#### **PRODUCT DIMENSIONS** (Units are in inches)

Product Dimensions are provided for reference only. For specific product installation guidelines, please reference the Installation Instructions of the product being installed.

#### **Features**

- Solid brass construction
- Quarter-turn washerless ceramic disc valve cartridge
- Traditional lever handle design
- Spout assembly with integral supply hoses
- 7.31" (18.6 cm) spout height at outlet
- 4.75" (12.1 cm) spout reach (c-c)
- For single hole configurations
- 1.5 GPM (5.7 LPM) Max

## Product Specification Add "Color / Finish" suffix to Model number, below.

The Hot Water Dispenser Faucet shall be made of solid brass construction. Faucet shall incorporate a spout assembly with integral supply hoses and feature a quarter-turn washerless ceramic disc valve cartridge. Faucet shall incorporate a traditional lever handle design and feature a spring-loaded, normally closed hot lever mechanism. Hot Water Dispenser Faucet shall have a 1.5 gallon (5.7 liters) per minute maximum flow rate and accommodate single hole configurations. Product shall incorporate a 7.31" (18.6 cm) spout height at outlet and a 4.75" (12.1 cm) spout reach (c-c). Hot Water Dispenser Faucet shall be Newport Brass Model 1200-5613/\_\_\_\_\_. [Point-of-Use Water Heater shall be Newport Brass Model 5-036].