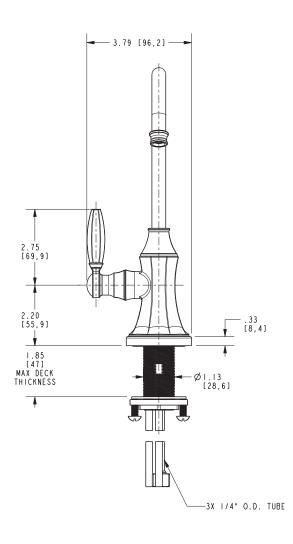

#### **PRODUCT DIMENSIONS** (Units are in inches)

Product Dimensions are provided for reference only. For specific product installation guidelines, please reference the Installation Instructions of the product being installed.

#### **Features**

- Solid brass construction
- Quarter-turn washerless ceramic disc valve cartridge
- Traditional lever handle design
- Spout assembly with integral supply hoses
- 7.31" (18.6 cm) spout height at outlet
- 4.75" (12.1 cm) spout reach (c-c)
- For single hole configurations
- 1.5 GPM (5.7 LPM) Max