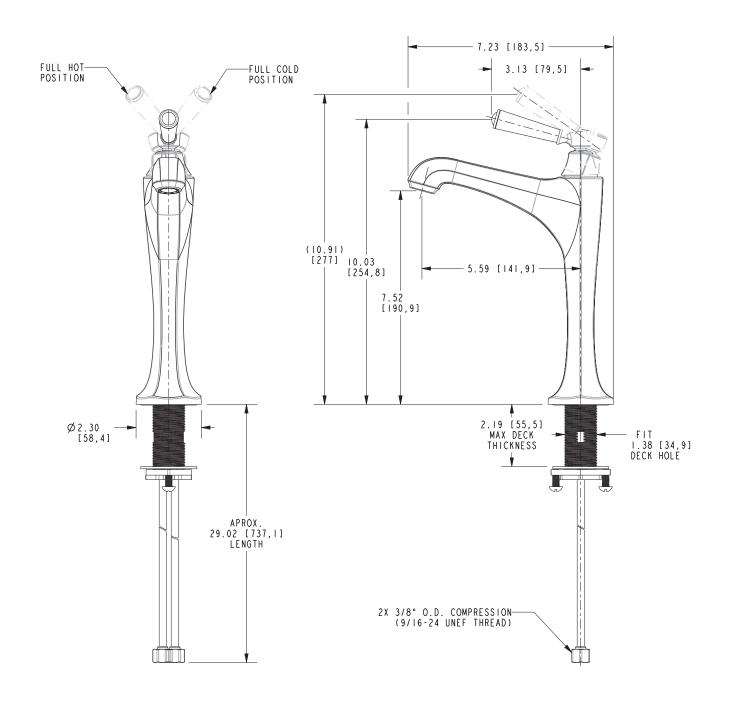

## **PRODUCT DIMENSIONS** (Units are in inches)

Metropole Vessel Sink / Bar Faucet 1203-1

#### **Features**

- Solid brass construction
- Spout assembly with integral supply hoses
- Euro-motion ceramic disc 25 mm valve cartridge
- ADA compliant traditional lever handle
- Spout assembly with integral supply hoses
- 7.51" (19.1 cm) spout height at outlet
- 5.59" (14.2 cm) spout reach (c-c)
- For single hole configurations
- ADA Compliant
- 1.2 GPM (4.5 LPM) Max

### Product Specification Add "Color / Finish" suffix to Model number, below.

The Vessel Sink / Bar Faucet shall be made of solid brass construction. Faucet shall feature a forged brass body with integral supply hoses and feature single-handle operation of a top-mounted Euro-motion ceramic disc 25 mm valve cartridge. Faucet shall have a 1.2 gallon (4.5 liter) per minute maximum flow rate. Product shall accommodate single hole configurations. Product shall incorporate a 7.51" (19.1 cm) spout height at outlet and a 5.59" (14.2 cm) spout reach (c-c). Faucet shall incorporate an ADA compliant traditional lever handle. Vessel Sink / Bar Faucet shall be Newport Brass Model 1203-1/\_\_\_\_.