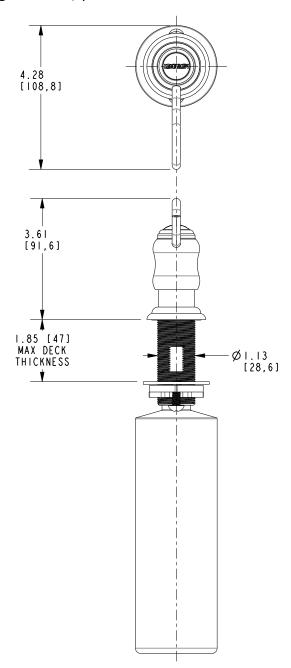

#### **PRODUCT DIMENSIONS** (Units are in inches)

Product Dimensions are provided for reference only. For specific product installation guidelines, please reference the Installation Instructions of the product being installed.