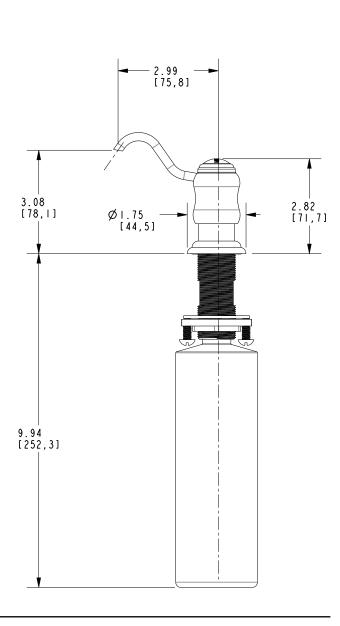

#### **Features**

**SOAP/LOTION DISPENSER** 

124

Solid brass construction
Two piece brazed spout design
Base with integral O-ring deck seal
Removable spout for above deck refilling
16 fluid oz. (473.2 ml) capacity bottled included
3.08" (7.81 cm) spout height at outlet
2.99" (7.58 cm) spout reach (c-c)

#### **PRODUCT DIMENSIONS** (Units are in inches)

Product Dimensions are provided for reference only. For specific product installation guidelines, please reference the Installation Instructions of the product being installed.