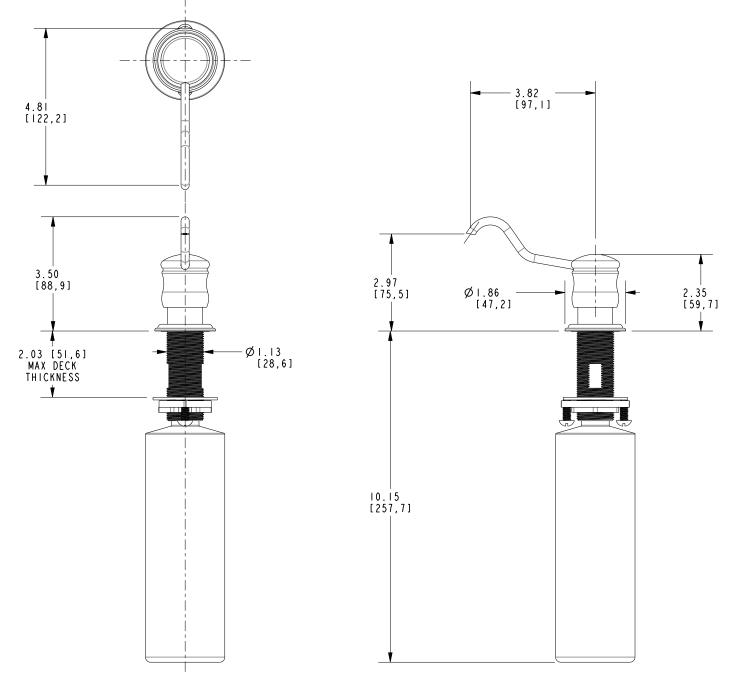

### **Features**

Solid brass construction Two piece brazed spout design Base with integral O-ring deck seal Removable spout for above deck refilling 16 fluid oz. (473.2 ml) capacity bottled included 2.97" (7.55 cm) spout height at outlet 3.82" (9.71 cm) spout reach (c-c)

### **PRODUCT DIMENSIONS** (Units are in inches)

Product Dimensions are provided for reference only. For specific product installation guidelines, please reference the Installation Instructions of the product being installed.