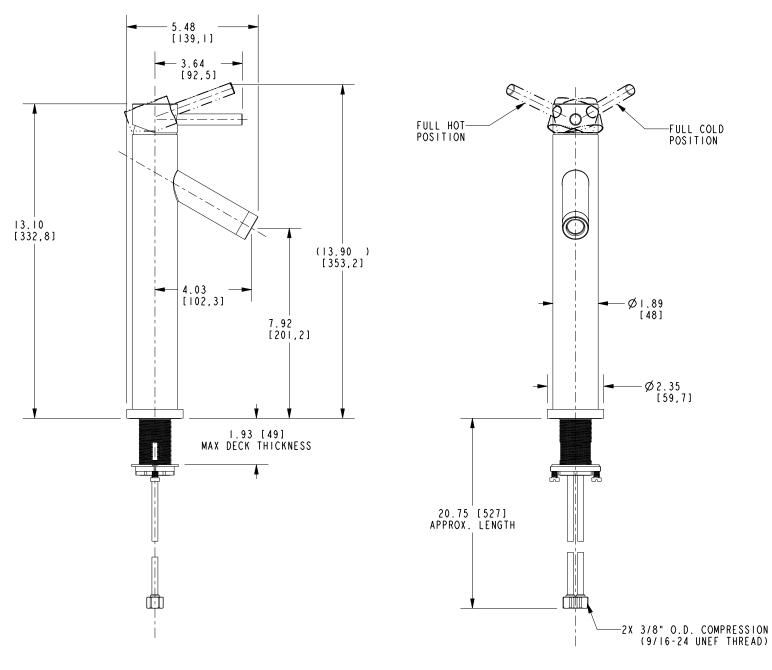

#### **PRODUCT DIMENSIONS** (Units are in inches)

Product Dimensions are provided for reference only. For specific product installation guidelines, please reference the Installation Instructions of the product being installed.

#### **Features**

Vessel Sink / Bar Faucet

Solid brass consturction
Brass body with top-mounted handle
Euro-motion ceramic disc 40 mm valve cartridge
ADA compliant contemporary lever handles
Spout assembly with integral supply hoses
7.92" (20.1 cm) spout height at outlet
4.03" (10.2 cm) spout reach (c-c)
For single hole configurations
ADA Compliant
1.2 GPM (4.5 LPM) Max