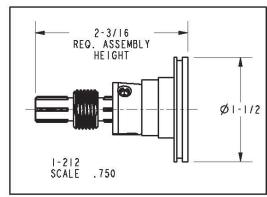

o the Newport Brass catalog for additional color/finish options.

**Open Towel Ring** 

**16-10** 



| Specified Model |                 |                               |
|-----------------|-----------------|-------------------------------|
| Model           | Description     | Colors   Finishes             |
| 16-10           | Open Towel Ring | ☐ 10B ☐ 15 ☐ 15S ☐ 26 ☐ Other |

### Product Specification: Add "Color / Finish" suffix to Model number, below.

The Open Towel Ring shall be made of solid brass construction and incorporate a single-post, horizontal pivot design with hanging, open ring. Towel Ring shall complement Newport Brass East Linear product series. Open Towel Ring shall be Newport Brass Model 16-10/\_\_\_\_

# 16-10

#### **PRODUCT DIMENSIONS** (Units are in inches)