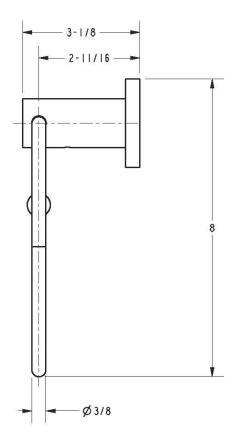

to the Newport Brass catalog for additional color/finish options.

**Open Towel Ring** 

**16-10** 



| Specified Model |                 |                               |
|-----------------|-----------------|-------------------------------|
| Model           | Description     | Colors   Finishes             |
| 16-10           | Open Towel Ring | ☐ 10B ☐ 15 ☐ 15S ☐ 26 ☐ Other |

### Product Specification: Add "Color / Finish" suffix to Model number, below.

The Open Towel Ring shall be made of solid brass construction and incorporate a single-post, horizontal pivot design with hanging, open ring. Towel Ring shall complement Newport Brass East Linear product series. Open Towel Ring shall be Newport Brass Model 16-10/\_\_\_\_

# 16-10

#### **PRODUCT DIMENSIONS** (Units are in inches)