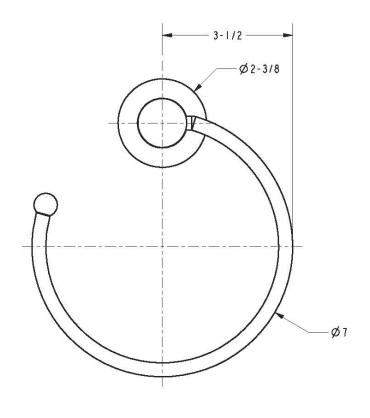

er to the Newport Brass catalog for additional color/finish options.

**Open Towel Ring** 

**16-10** 



| Specified Model |                 |                               |
|-----------------|-----------------|-------------------------------|
| Model           | Description     | Colors   Finishes             |
| 16-10           | Open Towel Ring | ☐ 10B ☐ 15 ☐ 15S ☐ 26 ☐ Other |

### Product Specification: Add "Color / Finish" suffix to Model number, below.

The Open Towel Ring shall be made of solid brass construction and incorporate a single-post, horizontal pivot design with hanging, open ring. Towel Ring shall complement Newport Brass East Linear product series. Open Towel Ring shall be Newport Brass Model 16-10/\_\_\_\_

# 16-10

#### **PRODUCT DIMENSIONS** (Units are in inches)