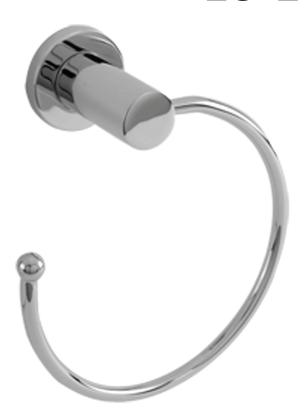

## **EAST LINEAR**

**Features** 

• Solid brass construction

• Single-post, horizontal pivot design with hanging, open ring

• Complements East Linear product series

**Codes / Standards Compliance** 

Meets or exceeds the following at date of manufacture:

### Product Specification: Add "Color / Finish" suffix to Model number, below.

The Open Towel Ring shall be made of solid brass construction and incorporate a single-post, horizontal pivot design with hanging, open ring. Towel Ring shall complement Newport Brass East Linear product series. Open Towel Ring shall be Newport Brass Model 16-10/\_\_\_\_