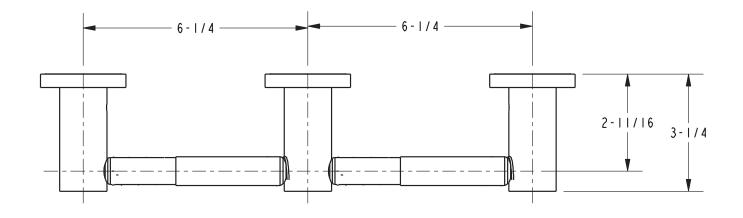

wport Brass catalog for additional color/finish options.

| Specified Model |                             |                               |
|-----------------|-----------------------------|-------------------------------|
| Model           | Description                 | Colors   Finishes             |
| 16-29           | Double Toilet Tissue Holder | ☐ 10B ☐ 15 ☐ 15S ☐ 26 ☐ Other |

#### Product Specification: Add "Color / Finish" suffix to Model number, below.

The Toilet Tissue Holder shall be made of solid brass construction and incorporate a tripe-post, spring-loaded two-roller design. Toilet Tissue Holder shall complement Newport Brass East Linear product series. Toilet Tissue Holder shall be Newport Brass Model 16-29/\_\_\_

# 16-29

## **PRODUCT DIMENSIONS** (Units are in inches)