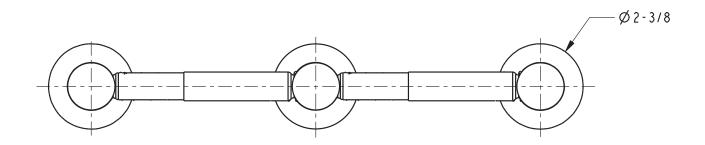

ort Brass catalog for additional color/finish options.

| Specified Model |                             |                               |
|-----------------|-----------------------------|-------------------------------|
| Model           | Description                 | Colors   Finishes             |
| 16-29           | Double Toilet Tissue Holder | ☐ 10B ☐ 15 ☐ 15S ☐ 26 ☐ Other |

#### Product Specification: Add "Color / Finish" suffix to Model number, below.

The Toilet Tissue Holder shall be made of solid brass construction and incorporate a tripe-post, spring-loaded two-roller design. Toilet Tissue Holder shall complement Newport Brass East Linear product series. Toilet Tissue Holder shall be Newport Brass Model 16-29/\_\_\_

# 16-29

## **PRODUCT DIMENSIONS** (Units are in inches)