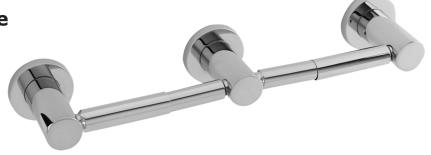

#### **Toilet Tissue Holder**

16-29

#### **Features**

- Solid brass construction
- Triple-post design with spring-loaded roller
- Complements East Linear poduct series

#### Product Specification: Add "Color / Finish" suffix to Model number, below.

The Toilet Tissue Holder shall be made of solid brass construction and incorporate a tripe-post, spring-loaded two-roller design. Toilet Tissue Holder shall complement Newport Brass East Linear product series. Toilet Tissue Holder shall be Newport Brass Model 16-29/\_\_\_