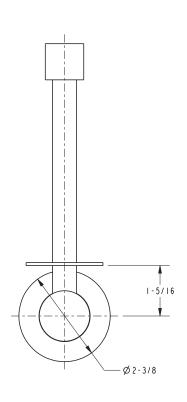

rass catalog for additional color/finish options.



| Specified Model |                            |                               |
|-----------------|----------------------------|-------------------------------|
| Model           | Description                | Colors   Finishes             |
| 16-30           | Spare Toilet Tissue Holder | ☐ 10B ☐ 15 ☐ 15S ☐ 26 ☐ Other |

#### **Product Specification**: Add "Color / Finish" suffix to Model number, below.

The Toilet Tissue Holder shall be made of solid brass construction and incorporate a single-post, vertical open roller design. Toilet Tissue Holder shall complement Newport Brass East Linear product series. Toilet Tissue Holder shall be Newport Brass Model 16-30/\_\_\_\_.

# **16-30**

### **PRODUCT DIMENSIONS** (Units are in inches)