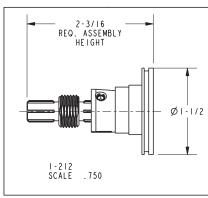

catalog for additional color/finish options.



| Specified Model |                            |                               |
|-----------------|----------------------------|-------------------------------|
| Model           | Description                | Colors   Finishes             |
| 16-30           | Spare Toilet Tissue Holder | ☐ 10B ☐ 15 ☐ 15S ☐ 26 ☐ Other |

#### **Product Specification**: Add "Color / Finish" suffix to Model number, below.

The Toilet Tissue Holder shall be made of solid brass construction and incorporate a single-post, vertical open roller design. Toilet Tissue Holder shall complement Newport Brass East Linear product series. Toilet Tissue Holder shall be Newport Brass Model 16-30/\_\_\_\_.

# **16-30**

### **PRODUCT DIMENSIONS** (Units are in inches)