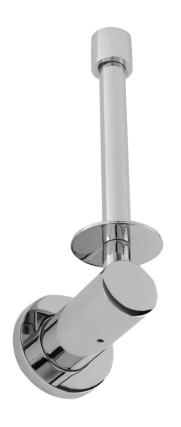

#### **Features**

- Solid brass construction
- Single-post, vertical open roller design
- Complements East Linear poduct series

#### **Product Specification**: Add "Color / Finish" suffix to Model number, below.

The Toilet Tissue Holder shall be made of solid brass construction and incorporate a single-post, vertical open roller design. Toilet Tissue Holder shall complement Newport Brass East Linear product series. Toilet Tissue Holder shall be Newport Brass Model 16-30/\_\_\_\_.