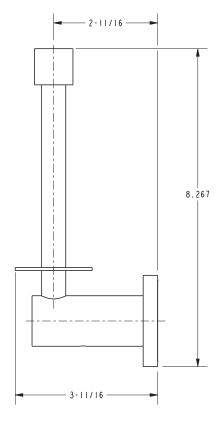

ss catalog for additional color/finish options.



| Specified Model |                            |                               |
|-----------------|----------------------------|-------------------------------|
| Model           | Description                | Colors   Finishes             |
| 16-30           | Spare Toilet Tissue Holder | ☐ 10B ☐ 15 ☐ 15S ☐ 26 ☐ Other |

#### **Product Specification**: Add "Color / Finish" suffix to Model number, below.

The Toilet Tissue Holder shall be made of solid brass construction and incorporate a single-post, vertical open roller design. Toilet Tissue Holder shall complement Newport Brass East Linear product series. Toilet Tissue Holder shall be Newport Brass Model 16-30/\_\_\_\_.

# **16-30**

### **PRODUCT DIMENSIONS** (Units are in inches)