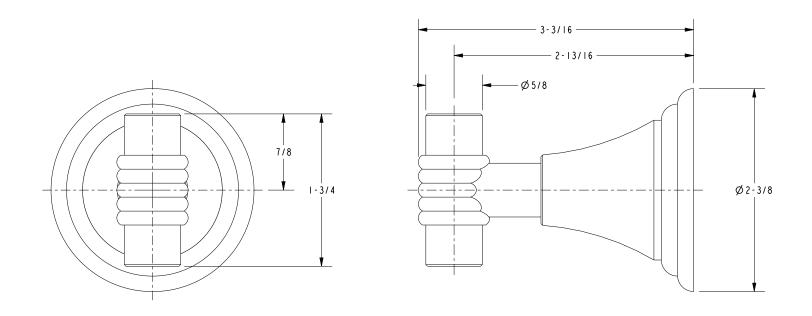

State material regulations



#### **Colors / Finishes**

- 10B: Oil Rubbed Bronze
- 15: Polished Nickel
- 15S: Satin Nickel PVD
- 26: Polished Chrome
- Other: Refer to the Newport Brass catalog for additional color/finish options.

### Specified Model

| Model | Description      | Colors   Finishes             |
|-------|------------------|-------------------------------|
| 17-12 | Single Robe Hook | □ 10B □ 15 □ 15S □ 26 □ Other |

#### **Product Specification**: Add size designator and "Color / Finish" suffix to Model number, below.

The Single Robe Hook shall be made of solid brass construction. Single Robe Hook shall complement Newport Brass Kayan product series. Single Robe Hook shall be Newport Brass Model 17-12/\_\_\_\_.

## 17-12

### **PRODUCT DIMENSIONS** (Units are in inches)



# Kayan Single Robe Hook **17-12**



t: 949.417.5207 | www.newportbrass.com ©2016 Brasstech, Inc.

Page 2 of 2 Spec\_17-12\_b\_3.16