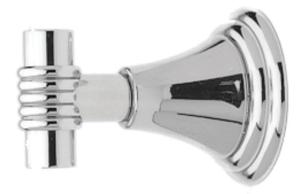

### Single Robe Hook 17-12

#### **Product Specification**: Add size designator and "Color / Finish" suffix to Model number, below.

The Single Robe Hook shall be made of solid brass construction. Single Robe Hook shall complement Newport Brass Kayan product series. Single Robe Hook shall be Newport Brass Model 17-12/\_\_\_\_.