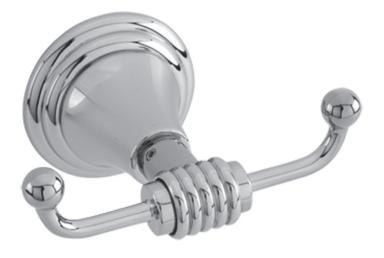

### Double Robe Hook 17-13

#### Features

- Solid brass construction
- Complements Kayan product series