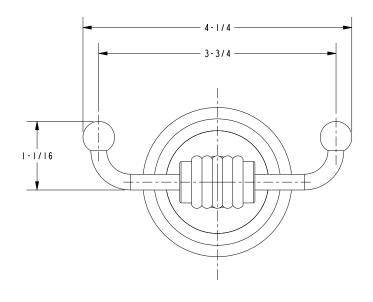

### **PRODUCT DIMENSIONS** (Units are in inches)

# Kayan Double Robe Hook 17-13

t: 949.417.5207 | www.newportbrass.com ©2016 Brasstech, Inc.

Page 2 of 2 Spec\_17-13\_b\_3.16