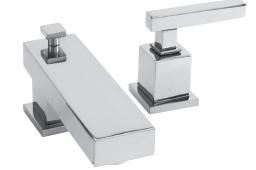

#### **Features**

- Solid brass construction
- · Brass valve bodies
- Quarter-turn washerless ceramic disc valve cartridges
- Spout assembly with integral supply hoses
- Pop-up drain with tailpiece
- 1.45" (3.7 cm) spout height at outlet
- 4.97" (12.6 cm) spout reach (c-c)
- For 8" (20.3 cm) centers Maximum 20" (50.8 cm)
- ADA Compliant
- 1.2 GPM (4.5 LPM) Max

### Product Specification Add "Color / Finish" suffix to Model number, below.

The two-handle Widespread Lavatory Faucet shall be made of solid brass construction. Faucet shall incorporate a spout assembly with integral supply hoses and feature brass valve bodies with quarter-turn washerless ceramic disc valve cartridges. Faucet shall have a 1.2 gallon (4.5 liter) per minute maximum flow rate. Product shall be for 8" (20.3 cm) centers - Maximum 20" (50.8 cm). Product shall incorporate a 1.45" (3.7 cm) spout height at outlet and a 4.97" (12.6 cm) spout reach (c-c). Faucet shall include a pop-up drain with tailpiece and incorporate ADA compliant traditional lever handles. Widespread Lavatory Faucet shall be Newport Brass Model 2020/\_\_\_\_.