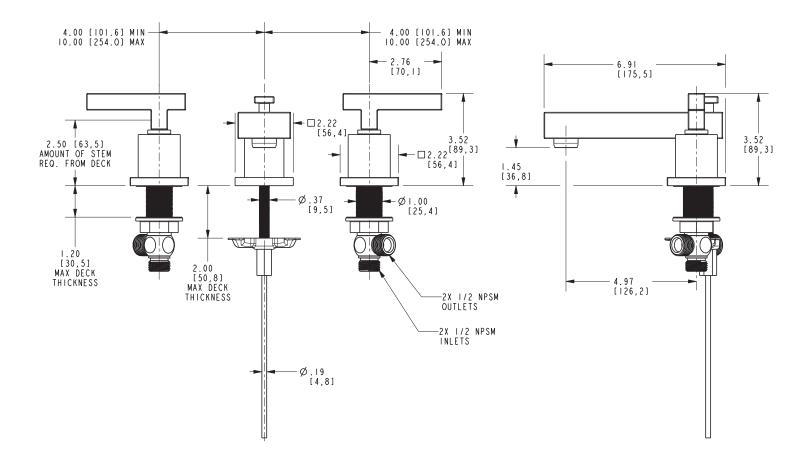

### **PRODUCT DIMENSIONS** (Units are in inches)

Product Dimensions are provided for reference only. For specific product installation guidelines, please reference the Installation Instructions of the product being installed.