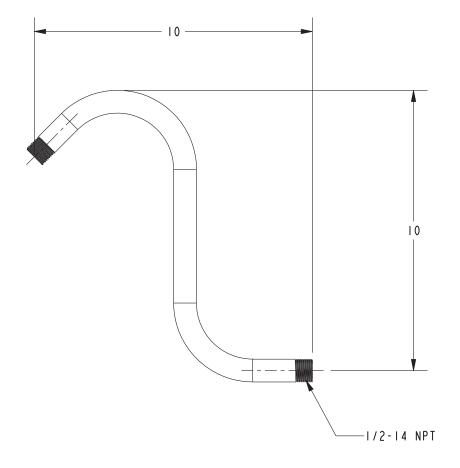

The Shower Arm shall be made of solid brass construction. Shower Arm shall incorporate 1/2" NPT inlet and be the goose-neck style with approximate vertical and horizontal projections of 10" x 10". Shower Arm shall be Newport Brass Model  $205/\_\_$  and Flange shall be Newport Brass Model  $2\_\_$ .

## **PRODUCT DIMENSIONS** (Units are in inches)